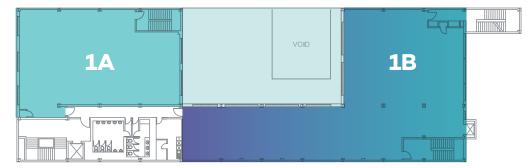

### Areas

The subjects have been measured on a Net Internal Floor Area Basis in Accordance with the RICS Code of Measuring Practice (6th Edition).

| Suite        | Area Sq.m. | Area Sq.ft | Parking Allocation |
|--------------|------------|------------|--------------------|
| Ground Floor | 495.2      | 5,330      | 9                  |
| 1A           | 217        | 2,335      | 4                  |
| 18           | 363.4      | 3,912      | 7                  |
| 2A           | 217.7      | 2,343      | 4                  |
| 2В           | 359.8      | 3,873      | 7                  |
| TOTAL        | 1653.1     | 17,793     | 31                 |

### First Floor Plan