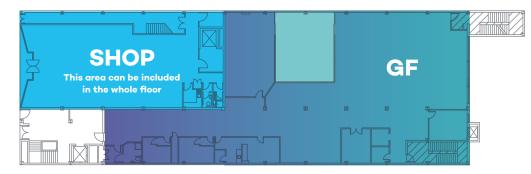

### Areas

The subjects have been measured on a Net Internal Floor Area Basis in Accordance with the RICS Code of Measuring Practice (6th Edition).

| Suite        | Area Sq.m. | Area Sq.ft | Parking Allocation |
|--------------|------------|------------|--------------------|
| Ground Floor | 495.2      | 5,330      | 9                  |
| 1A           | 217        | 2,335      | 4                  |
| 18           | 363.4      | 3,912      | 7                  |
| 2A           | 217.7      | 2,343      | 4                  |
| 2В           | 359.8      | 3,873      | 7                  |
| TOTAL        | 1653.1     | 17,793     | 31                 |

### **Ground Floor Plan**

Suites are located on the ground, first and second floors and are available together, individually or in combination

A Sec