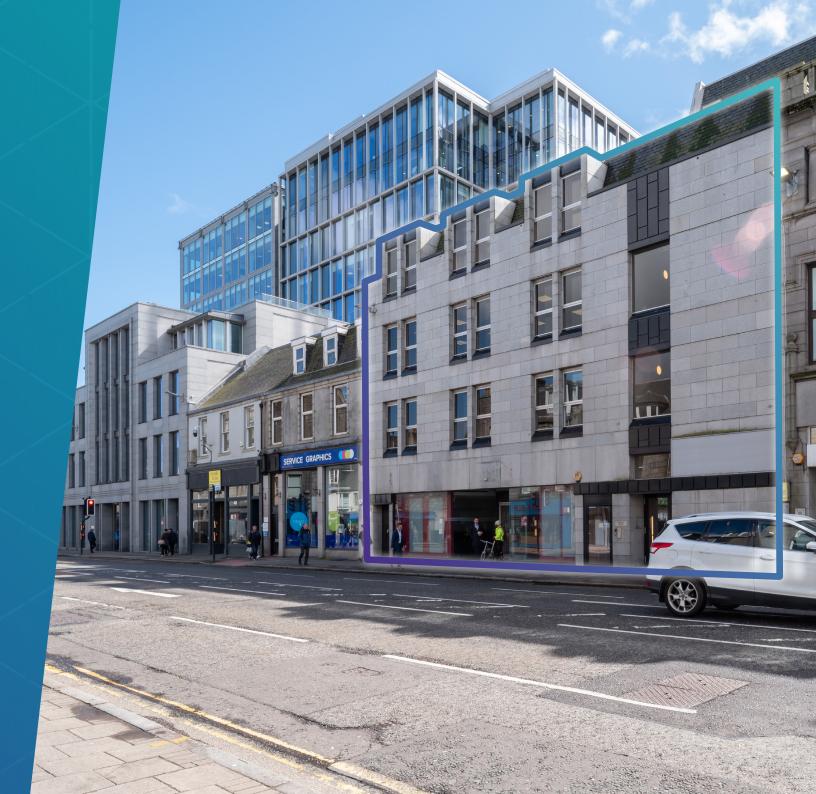

## DILIGENT HOUSE

475-485, Union Street Aberdeen, AB11 6DB

Refurbished, flexible, open plan office suites from 217 sq.m. (2,335 sq.ft) – 1,653 sq.m (17,793 sq.ft) 31 parking spaces

អ្រ

city's primary commercial thoroughfare, the properties occupy a prominent and central position near the junction with Holburn Street. This location offers excellent visibility and accessibility.

Situated alongside Shell's HQ at The Silver Fin Building along with further Grade A offices located at The Capitol, the west end is also a short walk from the premises.

The building's city centre location ensures the premises are surrounded by local amenity.

The available suites are located on the ground, first and second floors and are available together, individually or in combination. The subjects have recently undergone an extensive refurbishment and provide a modern working environment including: