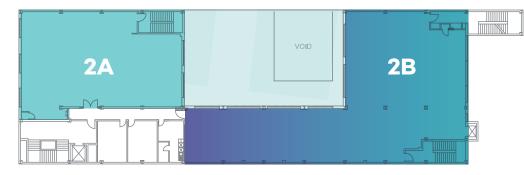

### Areas

The subjects have been measured on a Net Internal Floor Area Basis in Accordance with the RICS Code of Measuring Practice (6th Edition).

| Suite        | Area Sq.m. | Area Sq.ft | Parking Allocation |
|--------------|------------|------------|--------------------|
| Ground Floor | 495.2      | 5,330      | 9                  |
| 1A           | 217        | 2,335      | 4                  |
| 18           | 363.4      | 3,912      | 7                  |
| 2A           | 217.7      | 2,343      | 4                  |
| 2В           | 359.8      | 3,873      | 7                  |
| TOTAL        | 1653.1     | 17,793     | 31                 |

### **Second Floor Plan**