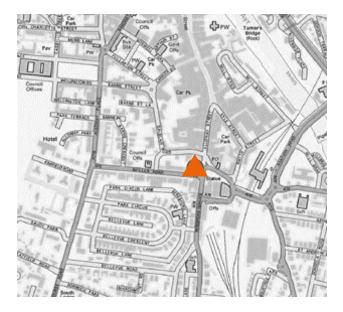

#### LOCATION

The subjects are located in a prominent edge of town centre location at the junction of Miller Road and Killoch Place.

The area is one of established commercial use including office, retail and licensed trade

Ayr is the principal settlement in the South Ayrshire Council area with a resident population of around 46,800.