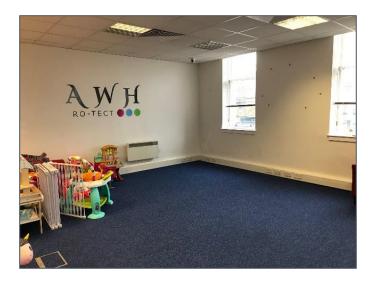

# THE PROPERTY

The subjects comprise the first floor of a substantial three storey office building which benefits from elevator access and private car parking.

Internally the property has been modernised and includes the following accommodation:

#### First Floor

- > General Office
- > Three Private Offices
- > Store Room
- > Tea Prep Area
- > W.C. Facilities