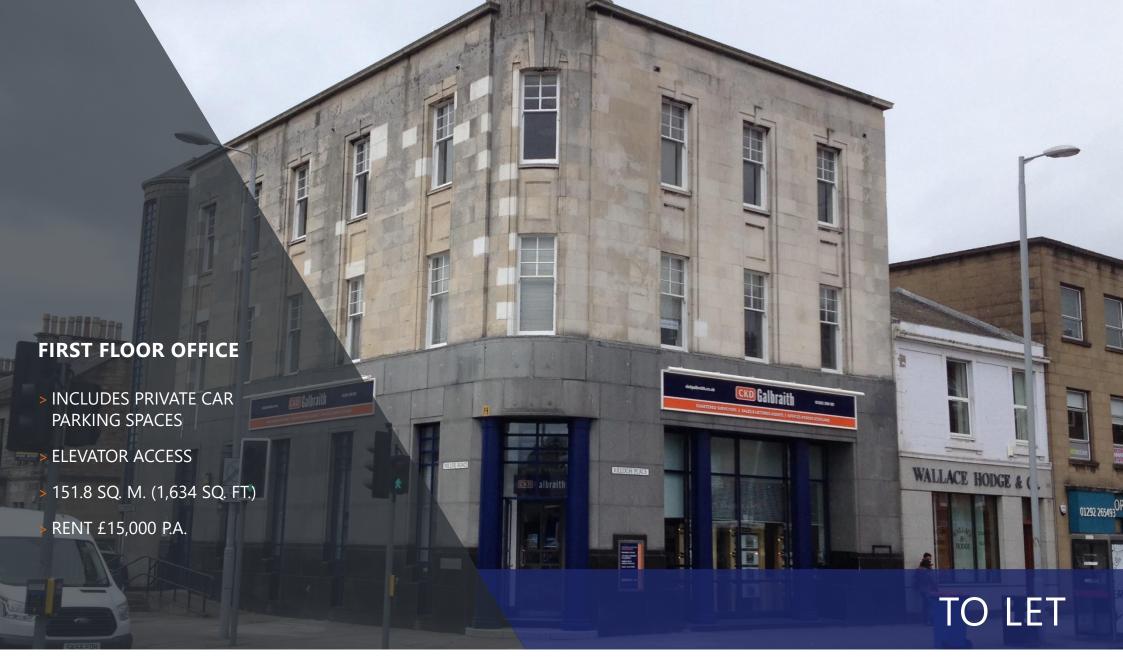

# 2 MILLER ROAD, AYR, KA7 2AY

# THE PROPERTY

The subjects comprise the first floor of a substantial three storey office building which benefits from elevator access and private car parking.

Internally the property has been modernised and includes the following accommodation:

#### First Floor

- > General Office
- > Three Private Offices
- > Store Room
- > Tea Prep Area
- > W.C. Facilities

2 MILLER ROAD, AYR

| ACCOMMODATION | SqM   | SqFt  |
|---------------|-------|-------|
| First Floor   | 151.8 | 1,634 |

The above area has been calculated on a net internal basis.