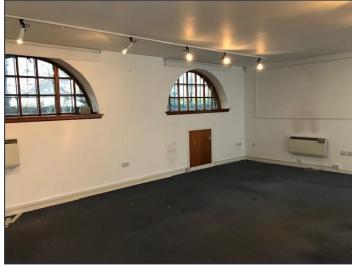

#### THE PROPERTY

The premises comprises a modern ground floor office suite with a conversion of a former coaching house formed in brick and slate.

Internally the accommodation is as follows:

- > Entrance/reception
- > Open plan general office
- > Private Office
- > Staff W/C facilities
- > Kitchen/tea prep area

### SUITE 4, BERESFORD COURT, AYR

| ACCOMMODATION | SqM   | SqFt |
|---------------|-------|------|
| TOTAL         | 60.89 | 655  |

The above area has been calculated on a net internal area basis.