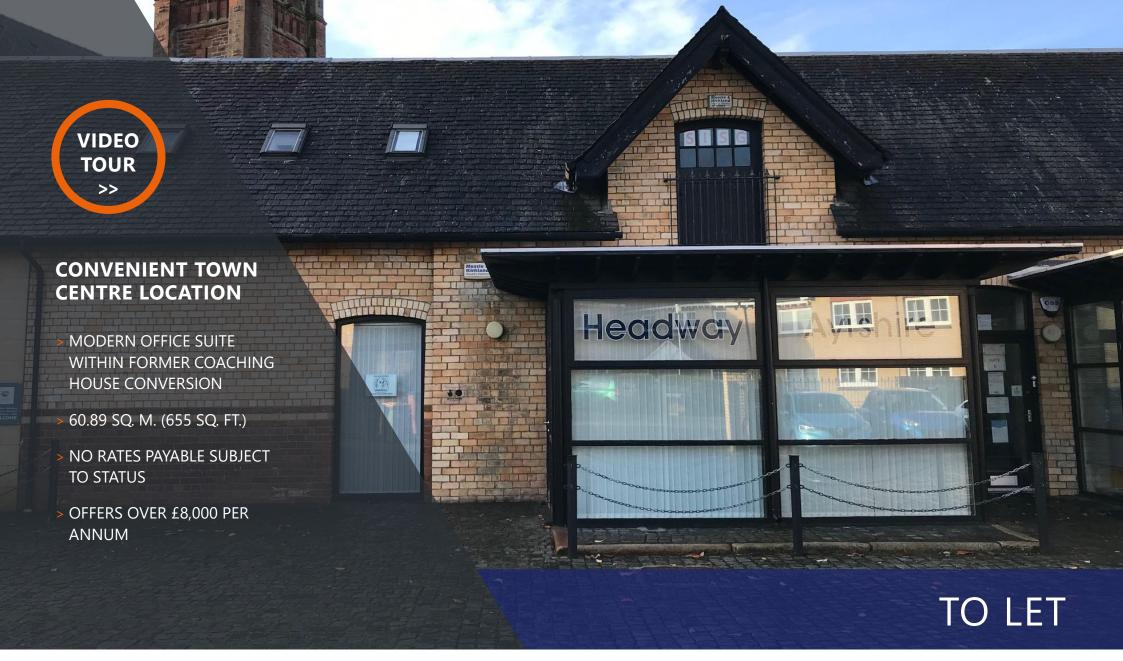

#### THE PROPERTY

The premises comprises a modern ground floor office suite with a conversion of a former coaching house formed in brick and slate.

Internally the accommodation is as follows:

- > Entrance/reception
- > Open plan general office
- > Private Office
- > Staff W/C facilities
- > Kitchen/tea prep area

### SUITE 4, BERESFORD COURT, AYR

| ACCOMMODATION | SqM   | SqFt |
|---------------|-------|------|
| TOTAL         | 60.89 | 655  |

The above area has been calculated on a net internal area basis.