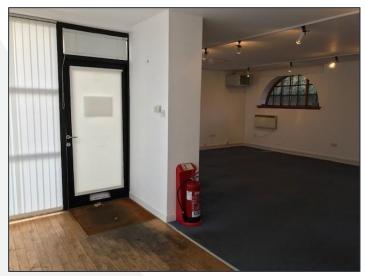

#### THE PROPERTY

The premises comprises a modern ground floor office suite with a conversion of a former coaching house formed in brick and slate.

Internally the accommodation is as follows:

- > Entrance/reception
- > Open plan general office
- > Private Office
- > Staff W/C facilities
- > Kitchen/tea prep area

### SUITE 4, BERESFORD COURT, AYR

| ACCOMMODATION | SqM   | SqFt |
|---------------|-------|------|
| TOTAL         | 60.89 | 655  |

The above area has been calculated on a net internal area basis.