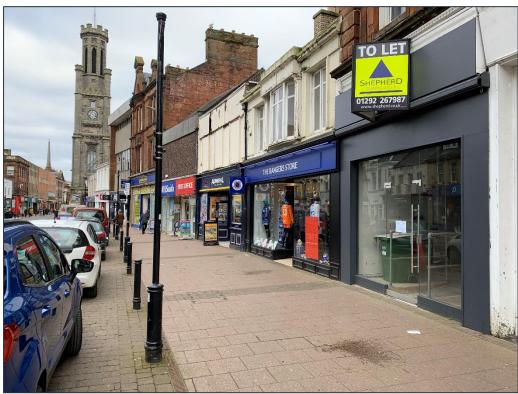

212 HIGH STREET, AYR

The subjects are located in a prime retailing location on Ayr High Street with nearby occupiers including W H Smith, Specsavers, Savers and Greggs.

Ayr is the principal settlement in the South Ayrshire Council area with a resident population of around 46,800.

#### THE PROPERTY

The subjects comprise a retail unit on the ground floor of a 4 storey red sandstone tenement surmounted by a pitched roof clad in slate.

The subjects benefit from a traditional retail frontage with internal accommodation comprising a regular shaped sales area with staffroom, w.c.'s and store to the rear.