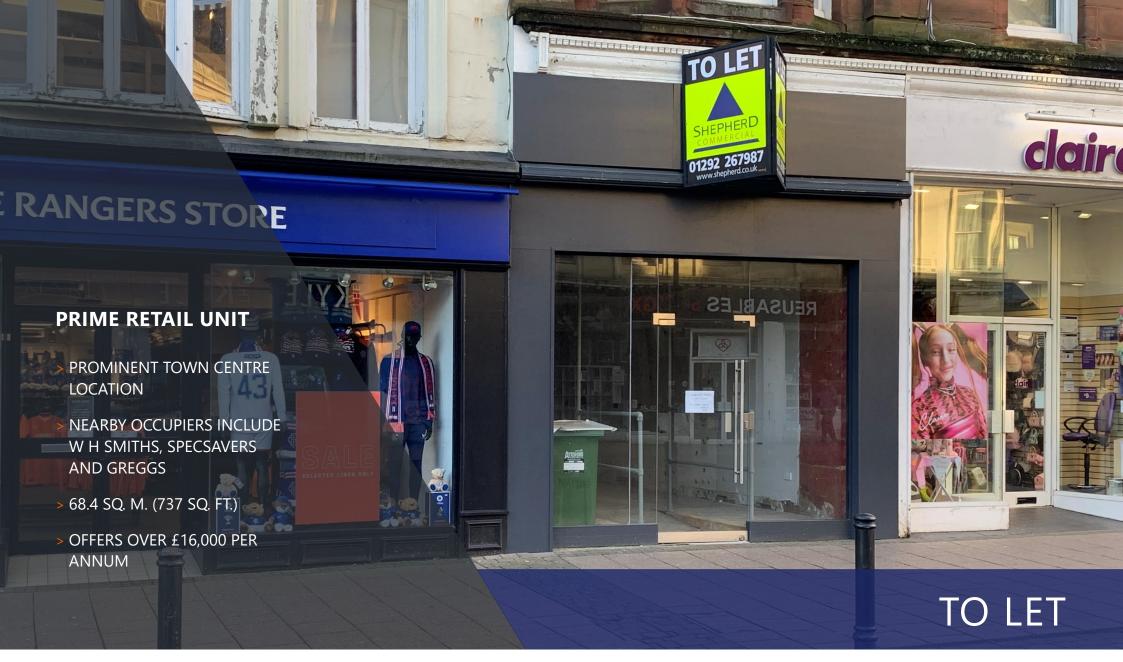

212 HIGH STREET, AYR

The subjects are located in a prime retailing location on Ayr High Street with nearby occupiers including W H Smith, Specsavers, Savers and Greggs.

Ayr is the principal settlement in the South Ayrshire Council area with a resident population of around 46,800.

#### THE PROPERTY

The subjects comprise a retail unit on the ground floor of a 4 storey red sandstone tenement surmounted by a pitched roof clad in slate.

The subjects benefit from a traditional retail frontage with internal accommodation comprising a regular shaped sales area with staffroom, w.c.'s and store to the rear.

| ACCOMMODATION | SqM  | SqFt |
|---------------|------|------|
| TOTAL         | 68.4 | 737  |

The above area has been calculated on a net internal basis.