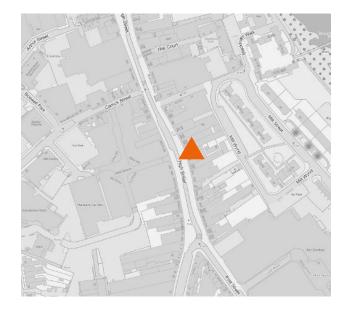

212 HIGH STREET, AYR

The subjects are located in a prime retailing location on Ayr High Street with nearby occupiers including W H Smith, Specsavers, Savers and Greggs.

Ayr is the principal settlement in the South Ayrshire Council area with a resident population of around 46,800.