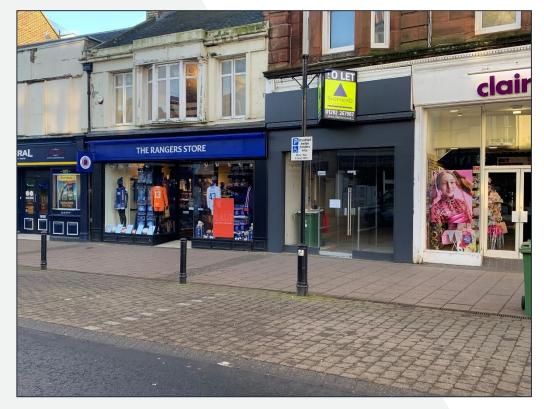

212 HIGH STREET, AYR

The subjects are located in a prime retailing location on Ayr High Street with nearby occupiers including W H Smith, Specsavers, Savers and Greggs.

Ayr is the principal settlement in the South Ayrshire Council area with a resident population of around 46,800.

#### THE PROPERTY

The subjects comprise a retail unit on the ground floor of a 4 storey red sandstone tenement surmounted by a pitched roof clad in slate.

The subjects benefit from a traditional retail frontage with internal accommodation comprising a regular shaped sales area with staffroom, w.c.'s and store to the rear.