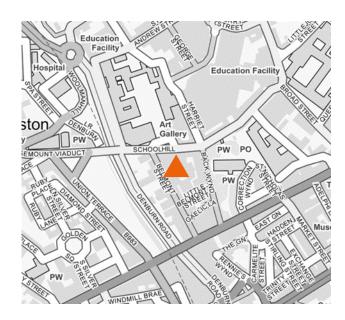

## **LOCATION**

The Academy is situated within the prime retail core of Aberdeen City Centre and is just a short walking distance of both Bon Accord Shopping Centre and Union Street, the cities principle commercial thoroughfare. The centre is bounded by Little Belmont Street, Belmont Street, Schoolhill and Back Wynd. Occupiers within the centre include Nandos and Revolucion De Cuba.