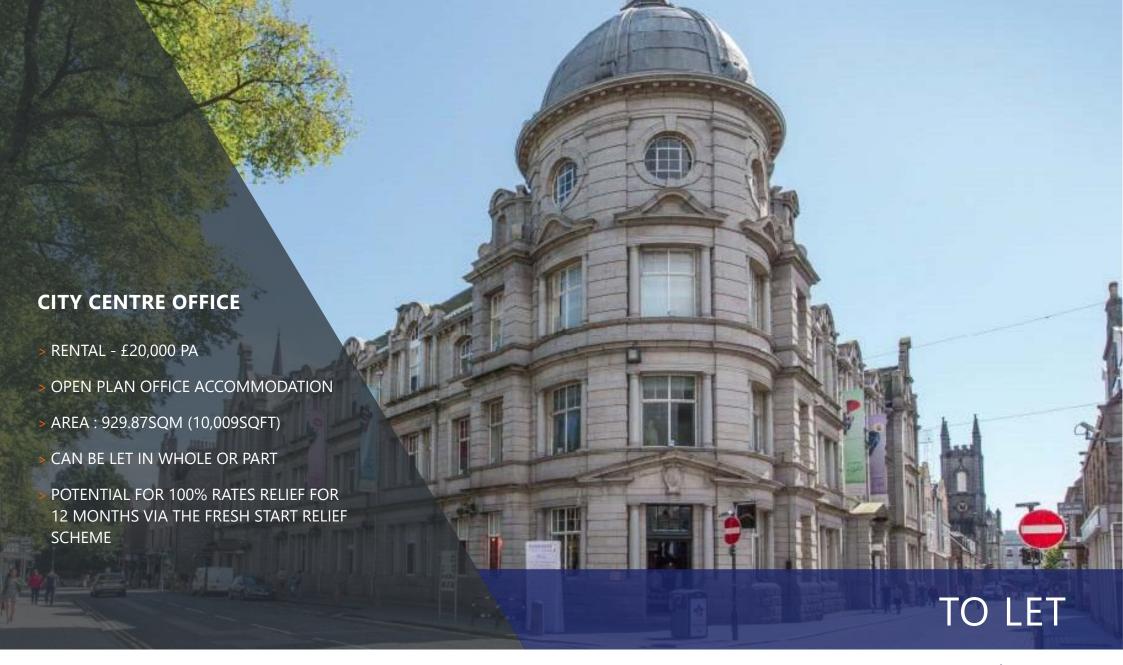

#### DESCRIPTION

The Academy comprises of 70,000 sqft (6,503 sqm) with its primary use being a leisure destination within the City Centre. The Academy benefits from a striking façade providing a pleasurable leisure environment with the benefit of a central courtyard

The accommodation can be found on the 2nd floor of The Academy and is laid out to provide open plan office accommodation with carpeted timber floors and painted walls. The ceiling is suspended tile.

#### RENTAL

A rental of £20,000pa inclusive of service charge is being sought.

As is standard practice this will be payable quarterly in advance.