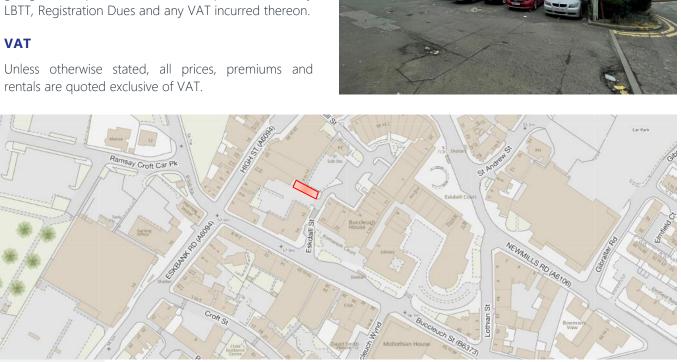

#### LOCATION

The subjects are situated within Eskdaill Street which stems off Dalkeith High Street, the town's main thoroughfare.

Located in the centre of Dalkeith, the parking spaces are in close proximity to the commercial and retail heart of the town centre.

The subjects are approximately 7 miles from Edinburgh's City Centre. The spaces are close to shops, local amenities and transport links with Eskbank train station being 1 mile from the subjects. The property offers great travel connectivity, with Eskdaill Street linking directly onto the A6094