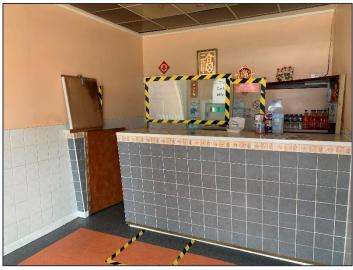

#### THE PROPERTY

The subjects comprise a ground floor hot food takeaway in a terrace of similar sized shops of traditional construction.

Internal accommodation comprises the following:

- > Customer Waiting Area
- > Kitchen
- > Storage
- > Staff W.C.