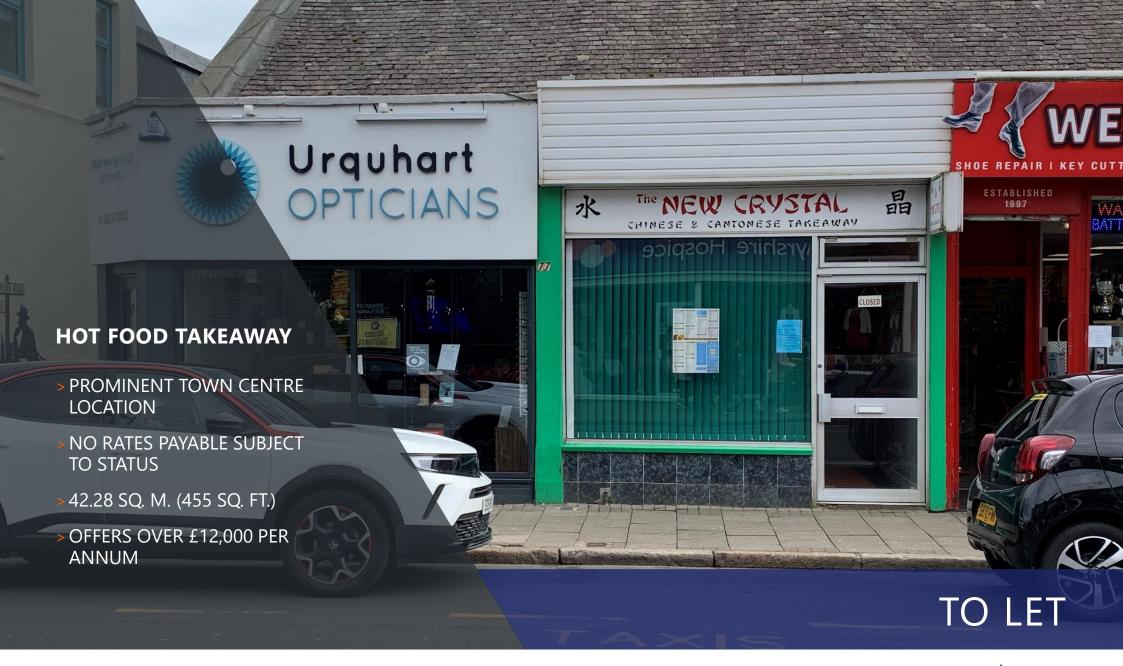

# 77A MAIN STREET, PRESTWICK, KA9 1JS

#### THE PROPERTY

The subjects comprise a ground floor hot food takeaway in a terrace of similar sized shops of traditional construction.

Internal accommodation comprises the following:

- > Customer Waiting Area
- > Kitchen
- > Storage
- > Staff W.C.

#### **RATING ASSESSMENT**

The property is currently entered in the Valuation Roll as follows:

RV £8,500

100% rates remission may be available to qualifying occupiers under the Small Business Bonus Scheme.

#### **RENT**

Offers over £12,000 per annum are invited.

### 77A MAIN STREET, PRESTWICK

| ACCOMMODATION | SqM   | SqFt |
|---------------|-------|------|
|               |       |      |
| TOTAL         | 42.28 | 455  |

The above area has been calculated on a net internal basis.