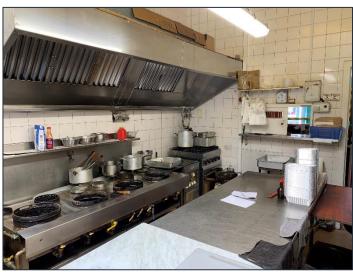

#### THE PROPERTY

The subjects comprise a ground floor hot food takeaway in a terrace of similar sized shops of traditional construction.

Internal accommodation comprises the following:

- > Customer Waiting Area
- > Kitchen
- > Storage
- > Staff W.C.