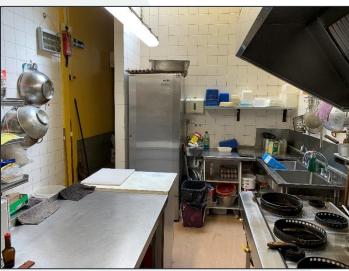

#### THE PROPERTY

The subjects comprise a ground floor hot food takeaway in a terrace of similar sized shops of traditional construction.

Internal accommodation comprises the following:

- > Customer Waiting Area
- > Kitchen
- > Storage
- > Staff W.C.