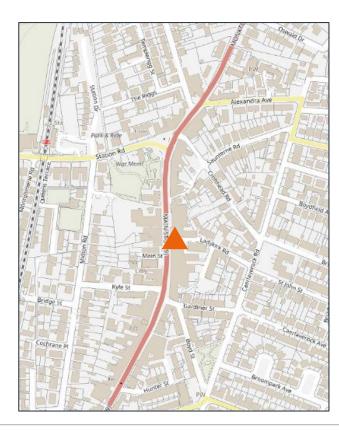

#### LOCATION

The subjects are located in a prime town centre location within Prestwick with surrounding shops occupied by a combination of local traders and national multiples with very few vacant units locally.

Prestwick is located immediately north of Ayr in the South Ayrshire Council area with a resident population of around 15,000.