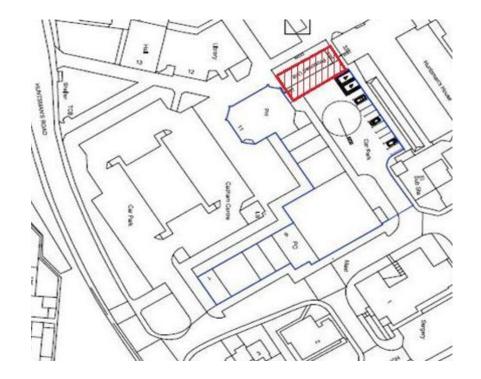

#### LOCATION

The subjects form part of the popular Cadham Neighbourhood Centre in Glenrothes which is an expanding town with a resident population in the region of 50,000 persons. There are excellent road and rail links to the area.

Surrounding traders include - Co-op Supermarket, a pharmacy, Chinese take-away, fish and chip shop and a number of other local traders.

#### DESCRIPTION

Construction is underway on a new build 2 storey building which will comprise 4 separate units with 2 retail opportunities on ground floor and 2 office properties at first floor.

The subjects are also available as a single entity.

The subjects will be let in shell condition ready for the ingoing tenant's fit out.

There is car parking serving the entire development.

| ACCOMMODATION           | m <sup>2</sup> | ft <sup>2</sup> |
|-------------------------|----------------|-----------------|
| 2 X Ground Floor Retail | 66.3           | 714             |
| 2 x First Floor Offices | 65.0           | 700             |
| TOTAL                   | 262.6          | 2,828           |