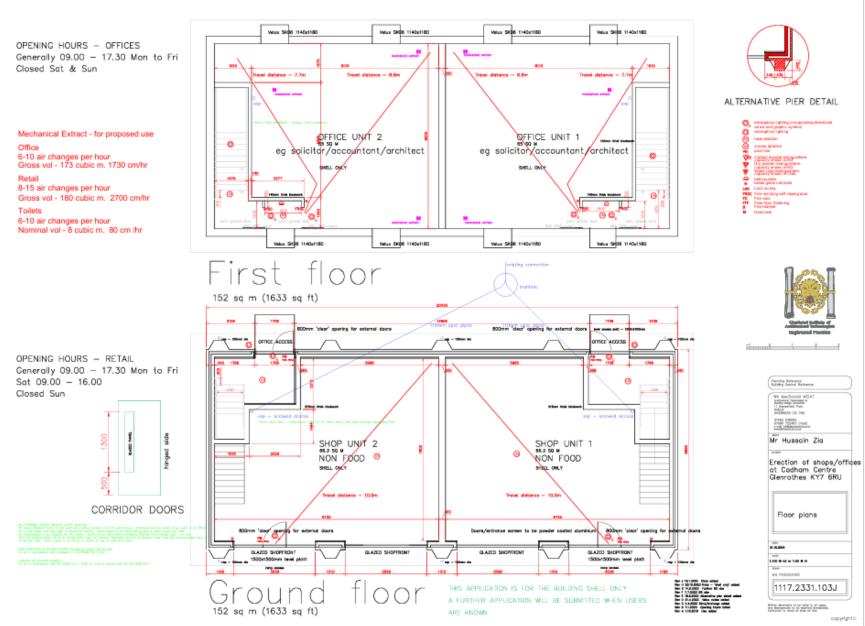

#### DESCRIPTION

Construction is underway on a new build 2 storey building which will comprise 4 separate units with 2 retail opportunities on ground floor and 2 office properties at first floor.

The subjects are also available as a single entity.

The subjects will be let in shell condition ready for the ingoing tenant's fit out.

There is car parking serving the entire development.

| ACCOMMODATION           | m <sup>2</sup> | ft <sup>2</sup> |
|-------------------------|----------------|-----------------|
| 2 X Ground Floor Retail | 66.3           | 714             |
| 2 x First Floor Offices | 65.0           | 700             |
| TOTAL                   | 262.6          | 2,828           |