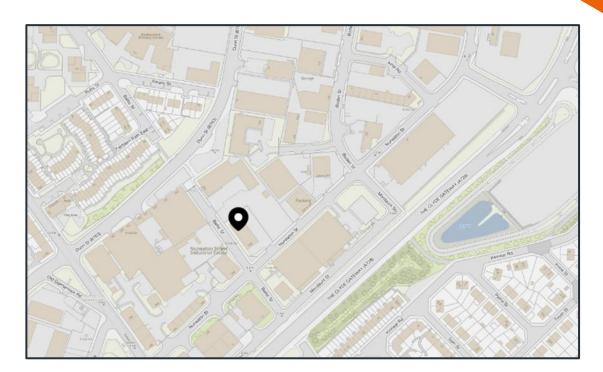

## **LOCATION**

Glasgow is the largest city in Scotland and fourth largest in Britain, with a population of around 1.7 million people. The city benefits from an excellent road network that directly links with the rest of Scotland and the North of England. The subjects are situated within an established urban location with Glasgow City Centre being located a 10 minutes' drive to the west and Glasgow International Airport being located a 20 minutes' drive.

The subjects are positioned upon Nuneaton Street and are located approximately 2.2 miles east of Glasgow City Centre. The subjects are located adjacent to the Emirates Arena as well as being in close proximity to Celtic Park, strategically placed beside the A74 London Road and A728 Clyde Gateway.