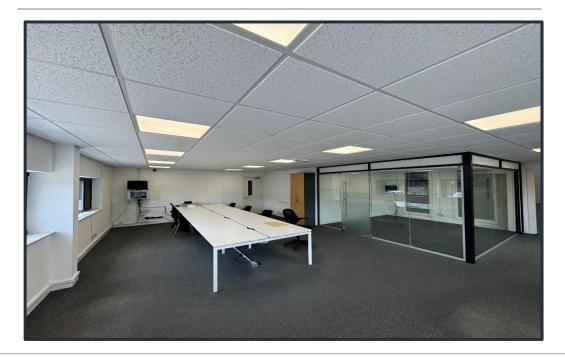

The office accommodation has a modern finish throughout with carpet floor coverings, and benefits from a suspended ceiling incorporating LED lighting throughout.

The subjects benefit from both a cement constructed yard and dedicated car parking space which is located to the front of the building.