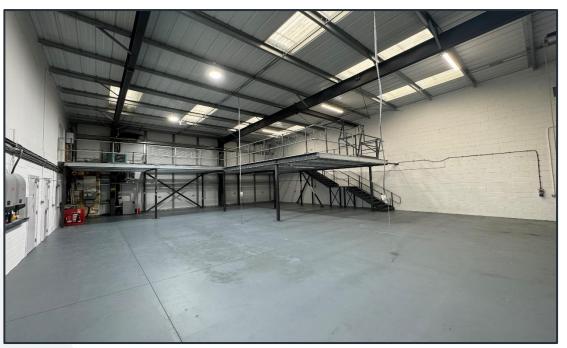

#### **DESCRIPTION**

The subjects comprise a modern industrial premises of steel portal frame construction, incorporating office accommodation over the ground and first floors.

The warehouse accommodation is under a pitched profiled metal clad roof, benefitting from translucent roof lights throughout, with a concrete floor. The accommodation benefits from an eaves height of 5.1m in part due to the mezzanine structure that overlooks the floor area. Access is via an electrical roller shutter door and pedestrian entrance. The premises benefit from oil fired heating as well as 3 phase power supply. 196 solar panels are also located on the roof of the property providing a green energy electrical supply across the subjects.