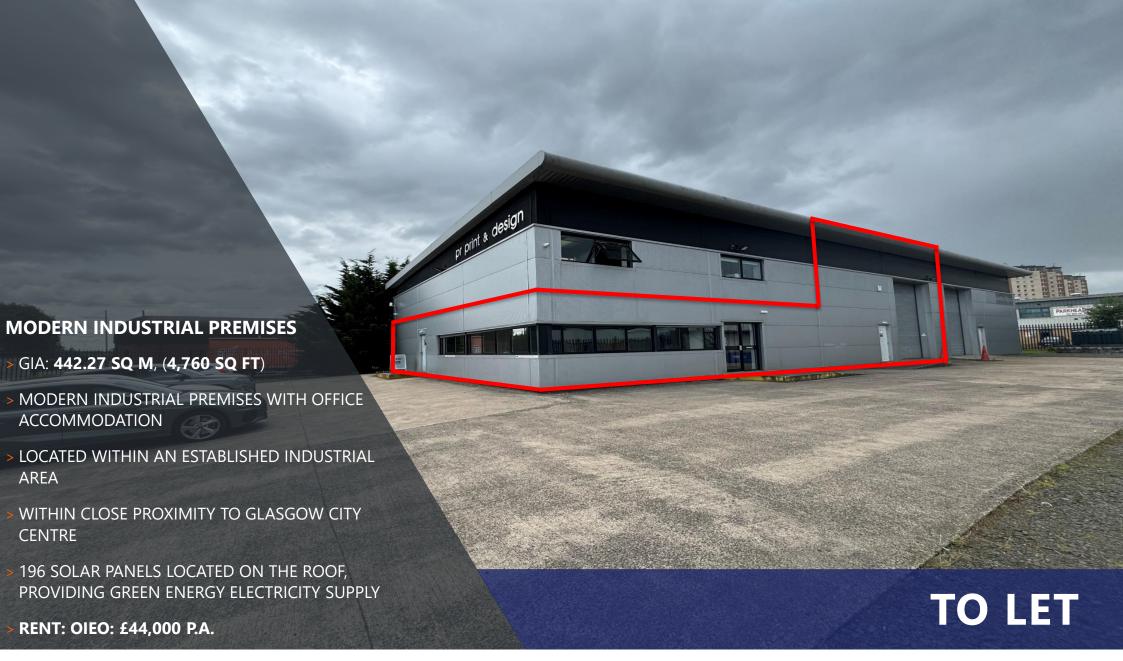

#### **DESCRIPTION**

The subjects comprise a modern industrial premises of steel portal frame construction, incorporating office accommodation over the ground and first floors.

The warehouse accommodation is under a pitched profiled metal clad roof, benefitting from translucent roof lights throughout, with a concrete floor. The accommodation benefits from an eaves height of 5.1m in part due to the mezzanine structure that overlooks the floor area. Access is via an electrical roller shutter door and pedestrian entrance. The premises benefit from oil fired heating as well as 3 phase power supply. 196 solar panels are also located on the roof of the property providing a green energy electrical supply across the subjects.

The office accommodation has a modern finish throughout with carpet floor coverings, and benefits from a suspended ceiling incorporating LED lighting throughout.

The subjects benefit from both a cement constructed yard and dedicated car parking space which is located to the front of the building.

### **ACCOMMODATION**

From measurements taken on site and in accordance with the RICS code of measuring practice 6th edition), we calculate the Gross Internal Area to extend as follows:

| ACCOMMODATION       | Sq M   | Sq Ft |
|---------------------|--------|-------|
| Ground Floor Office | 160.97 | 1,733 |
| Warehouse           | 204.68 | 2,203 |
| Mezzanine           | 76.62  | 824   |
| TOTAL               | 442.27 | 4,760 |