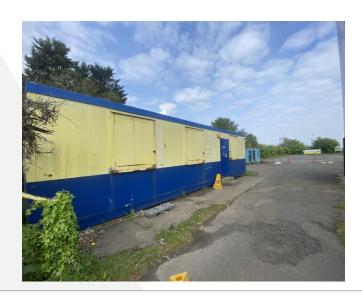

#### **DESCRIPTION**

The subjects comprise a 0.35 acre secure site with perimeter fencing access from Seafield Road East.

There is a portacabin which benefits from water & electricity which is currently used as an office & an additional container for secure storage.