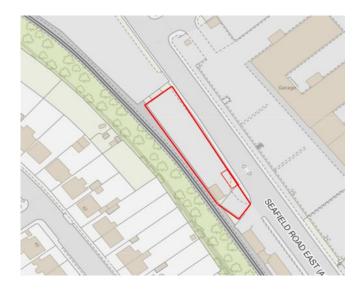

#### **LOCATION**

The subjects are located on the south side of Seafield Road East which is located less than 3 miles from Edinburgh City Centre, and has excellent transport links with a direct route to the A1 via the A199 which connects the site to the City Bypass, M8 motorway and the South.

#### **DESCRIPTION**

The subjects comprise a 0.35 acre secure site with perimeter fencing access from Seafield Road East.

There is a portacabin which benefits from water & electricity which is currently used as an office & an additional container for secure storage.