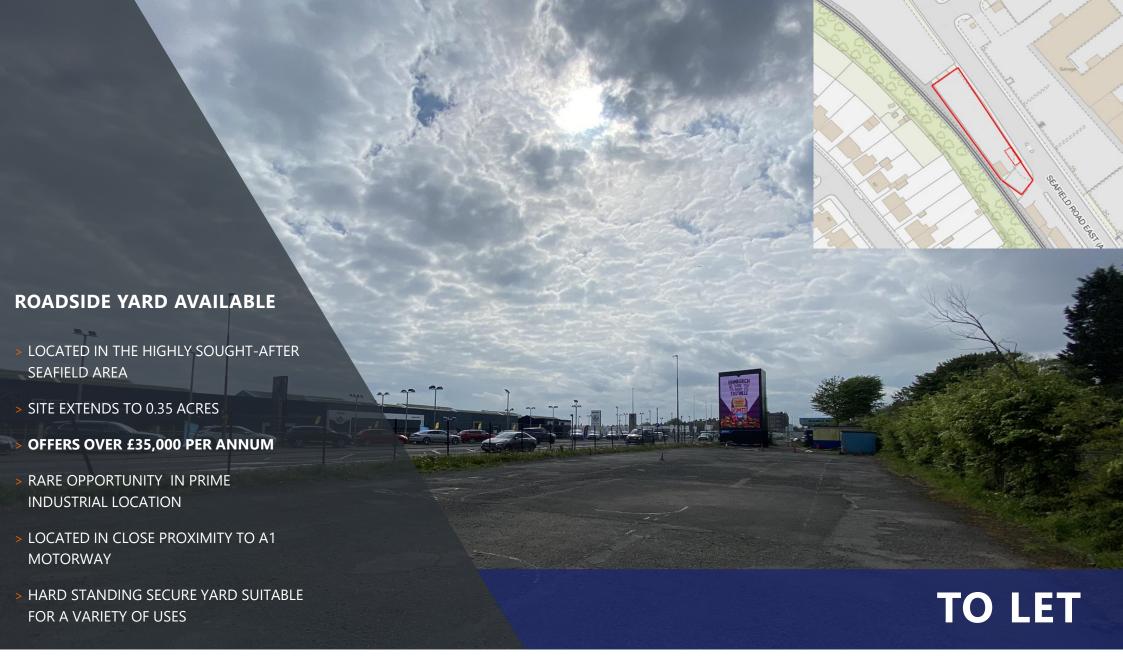

#### **LOCATION**

The subjects are located on the south side of Seafield Road East which is located less than 3 miles from Edinburgh City Centre, and has excellent transport links with a direct route to the A1 via the A199 which connects the site to the City Bypass, M8 motorway and the South.

The Seafield area is a prime location for industrial and motor industry occupiers with a host of national occupiers in close proximity, including Peter Vardy, Arnold Clark and Screwfix

#### **DESCRIPTION**

The subjects comprise a 0.35 acre secure site with perimeter fencing access from Seafield Road East.

There is a portacabin which benefits from water & electricity which is currently used as an office & an additional container for secure storage.

#### **LEASE TERMS**

The subjects are offered on a full repairing and insuring basis for a new lease term, incorporating regular rent reviews at an initial rent of £35,000 per annum.