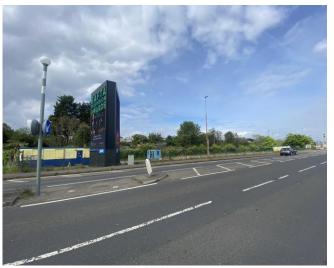

#### **LOCATION**

The subjects are located on the south side of Seafield Road East which is located less than 3 miles from Edinburgh City Centre, and has excellent transport links with a direct route to the A1 via the A199 which connects the site to the City Bypass, M8 motorway and the South.

#### **DESCRIPTION**

The subjects comprise a 0.35 acre secure site with perimeter fencing access from Seafield Road East.

There is a portacabin which benefits from water & electricity which is currently used as an office & an additional container for secure storage.