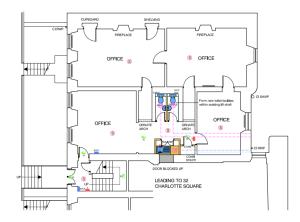

**GROUND FLOOR PLAN** 

SECOND FLOOR PLAN

**FIRST FLOOR PLAN** 

THIRD FLOOR PLAN

### 14 SOUTH CHARLOTTE STREET, EDINBURGH, EH2 4AX

| ACCOMMODATION           | SqM    | SqFt  |
|-------------------------|--------|-------|
| Ground Floor            | 86.65  | 933   |
| First Floor             | 93.29  | 1,004 |
| Second Floor            | 87.81  | 945   |
| Third Floor (mezzanine) | 81.72  | 880   |
| TOTAL                   | 349.47 | 3,762 |