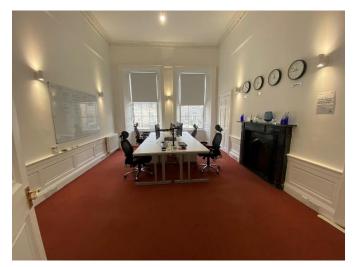

### **OFFICE SPACE**

- > LOCATED IN THE HEART OF EDINBURGH'S WEST END
- > SUITES AVAILABLE FROM 933 SQFT – 3,762 SQFT
- > REFURBISHED TO HIGH STANDARD THROUGHOUT
- > QUOTING RENT OF £20 PSF
- > TOWNHOUSE WITH A MIX OF OPEN PLAN AND CELLULAR OFFICE ACCOMMODATION
- > BENEFITS FROM MEETING ROOMS, STORES & TEA
  PREPARATION FACILITIES
- CENTRAL LOCATION IN CLOSE PROXIMITY TO STAFF AMENITIES & HAYMARKET TRAIN STATION

### DESCRIPTION

The premises comprises a mid-terrace townhouse of traditional stone construction arranged over 5 floors. Internally, the property benefits from a mixture of open plan and cellular office space, with a variety of office suites, meeting rooms, storage cupboards, tea preparation areas, and W.C. facilities. Each floor has its own tea preparation & W.C. facilities.