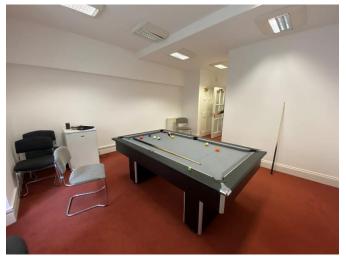

### **OFFICE SPACE**

- > LOCATED IN THE HEART OF EDINBURGH'S WEST END
- > SUITES AVAILABLE FROM 933 SQFT – 3,762 SQFT
- > REFURBISHED TO HIGH STANDARD THROUGHOUT
- > QUOTING RENT OF £20 PSF
- > TOWNHOUSE WITH A MIX OF OPEN PLAN AND CELLULAR OFFICE ACCOMMODATION
- > BENEFITS FROM MEETING ROOMS, STORES & TEA
  PREPARATION FACILITIES
- CENTRAL LOCATION IN CLOSE PROXIMITY TO STAFF AMENITIES & HAYMARKET TRAIN STATION

### DESCRIPTION

The premises comprises a mid-terrace townhouse of traditional stone construction arranged over 5 floors. Internally, the property benefits from a mixture of open plan and cellular office space, with a variety of office suites, meeting rooms, storage cupboards, tea preparation areas, and W.C. facilities. Each floor has its own tea preparation & W.C. facilities.