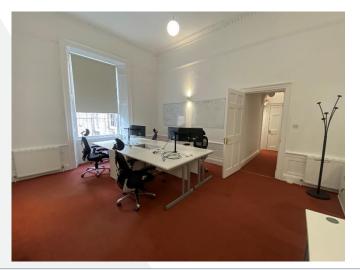

### DESCRIPTION

The premises comprises a mid-terrace townhouse of traditional stone construction arranged over 5 floors. Internally, the property benefits from a mixture of open plan and cellular office space, with a variety of office suites, meeting rooms, storage cupboards, tea preparation areas, and W.C. facilities. Each floor has its own tea preparation & W.C. facilities.