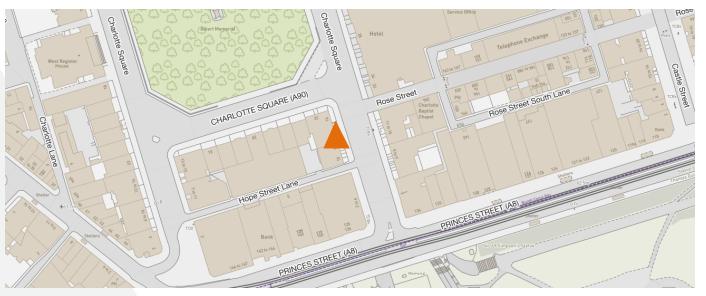

### LOCATION

14 South Charlotte Street is situated within a prime city centre location on the east side of South Charlotte Street within Edinburgh's golden rectangle. Princes Street & George Street are in close proximity and Haymarket Train Station is within 10 minutes walking distance from the subjects.

Situated within the heart of Edinburgh's West End, the property is located on a prominent stretch of South Charlotte Street which is a busy vehicular & pedestrian thoroughfare linking Queen Street, through Charlotte Square onto Lothian Road.

South Charlotte Street is well located just off Charlotte Square with nearby staff amenities including Pret a Manger, Whigham Wine Bar, and Tesco Express.