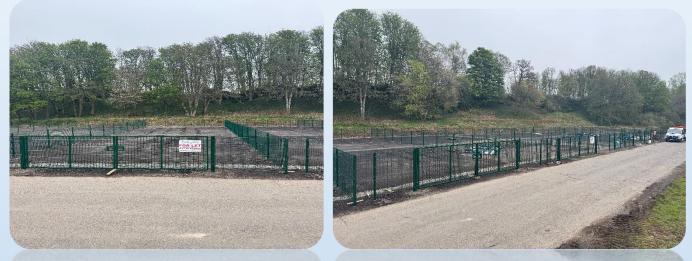

## NEW SECURE YARD SPACE 10 metres x 30 metres (Rent Negotiable) Call Beth or Paula on 01738 472000

Looking for a reliable and secure location to store your valuable assets? Look no further! Our top-tier new yard space offers the ultimate peace of mind for all your storage needs. Whether you're storing vehicles, equipment, merchandise or any other items, our secure yard space is the ultimate solution for safeguarding your assets. Contact us today to reserve your space and experience peace of mind like never before!

## Key Features:

Castlecro

Group

**Fortified Security** – Our yard space is equipped with state-of-the-art security systems offering 24/7 surveillance cameras.

Fenced and Gated These premises are enclosed by sturdy fencing and accessed through secure gates ensuring unauthorised entry is impossible.

Flexible Storage Options – Chat with us to see if we can offer flexible leasing options tailored to your specific requirements.

**Spacious and Organised** – This expansive yard space provides ample room for storage and is meticulously organised for easy access to your belongings.

**Accessible Location** – Conveniently located with easy access to major transportation routes, making drop-off and pick up hassle free.