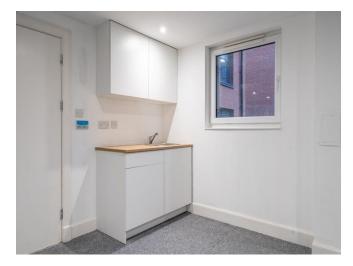

REFURBISHED TO HIGH STANDARD THROUGHOUT

DDA COMPLIANT

#### DESCRIPTION

The premises comprises a modern, self-contained Class 1A unit arranged over the ground floor of a 4 storey, new build residential & commercial development.

Internally the accommodation contains an open plan premises with disabled W.C. facilities and tea preparation installed to the rear. The premises benefits from attractive UPVC double glazed French doors to the front and rear of the premises allowing for an abundance of natural daylight. The property has been fitted out to an extremely high standard throughout.