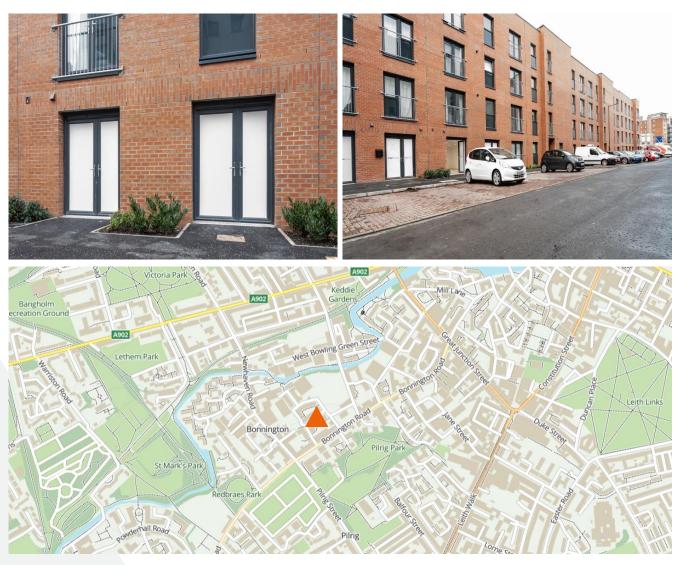

#### LOCATION

The subjects are located on the north side of Tinto Place between the junctions of Bonnington Road Lane to the east and Ashley Place to the west.

The premises is located within the heart of the Bonnington district of Edinburgh & approximately 3 miles north east to the city centre. The subject is easily accessible via car and public transport and is well positioned within an extensive and upcoming residential area. The Water of Leith is within walking distance to Leith's Shore as well as Cannonmills/New town.

Nearby commercial occupiers include Web 3D Studio Ltd, The Bonnington Pub and Edinburgh Bathroom Company.