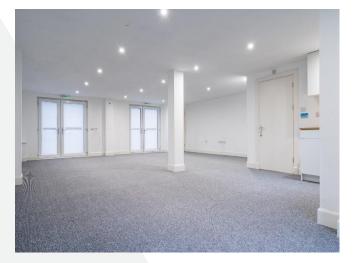

#### DESCRIPTION

The premises comprises a modern, self-contained Class 1A unit arranged over the ground floor of a 4 storey, new build residential & commercial development.

Internally the accommodation contains an open plan premises with disabled W.C. facilities and tea preparation installed to the rear. The premises benefits from attractive UPVC double glazed French doors to the front and rear of the premises allowing for an abundance of natural daylight. The property has been fitted out to an extremely high standard throughout.