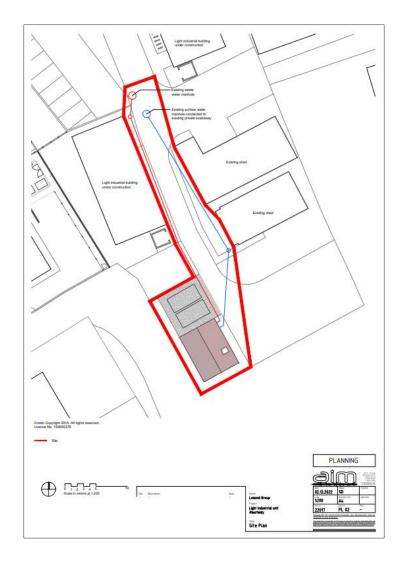

The subjects are located within a mixed residential/commercial location a short distance from the centre of Aberfeldy.

The subjects lie adjacent to a modern residential development being undertaken by Lomond Group and adjacent to the main industrial/commercial estate within Aberfeldy.

### **DESCRIPTION**

The subjects comprise a refurbished light industrial unit planned over ground and first floor. The ground floor provides open plan workshop space with W.C. and accessed via a vehicular roller door. Internal stairs provide access to first floor accommodation which can be utilised for a variety pf purposes.