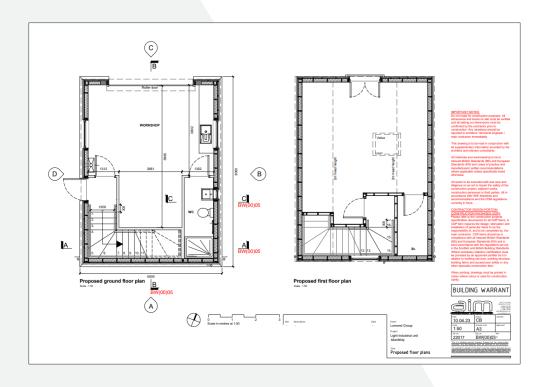

### **DESCRIPTION**

The subjects comprise a refurbished light industrial unit planned over ground and first floor. The ground floor provides open plan workshop space with W.C. and accessed via a vehicular roller door. Internal stairs provide access to first floor accommodation which can be utilised for a variety pf purposes.

| ACCOMMODATION | SQ. M. | SQ. FT. |
|---------------|--------|---------|
| Ground Floor  | 37.24  | 400     |
| First Floor   | 37.24  | 400     |
| TOTAL         | 74.48  | 800     |