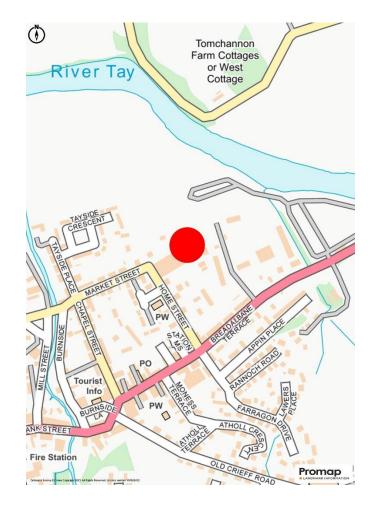

#### **LOCATION**

Aberfeldy is a popular tourist town located approximately 28 miles north west of Perth and 15 miles south west of Pitlochry.

Aberfeldy is located on the River Tay close to Loch Tay. The nearest rail facility can be found at Pitlochry which lies on the Perth to Inverness route.

The subjects are located within a mixed residential/commercial location a short distance from the centre of Aberfeldy.

The subjects lie adjacent to a modern residential development being undertaken by Lomond Group and adjacent to the main industrial/commercial estate within Aberfeldy.