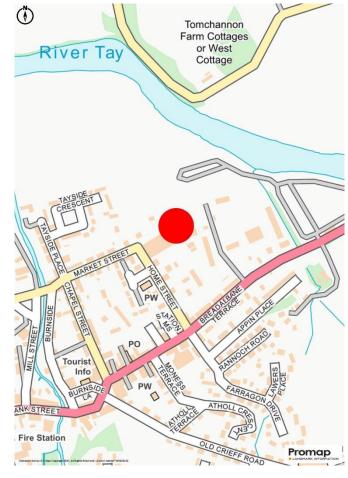

#### LOCATION

Aberfeldy is a popular tourist town located approximately 28 miles north west of Perth and 15 miles south west of Pitlochry.

Aberfeldy is located on the River Tay close to Loch Tay. The nearest rail facility can be found at Pitlochry which lies on the Perth to Inverness route.

The subjects are located within a mixed residential/commercial location a short distance from the centre of Aberfeldy.

The subjects lie adjacent to a modern residential development being undertaken by Lomond Group and adjacent to the main industrial/commercial estate within Aberfeldy.