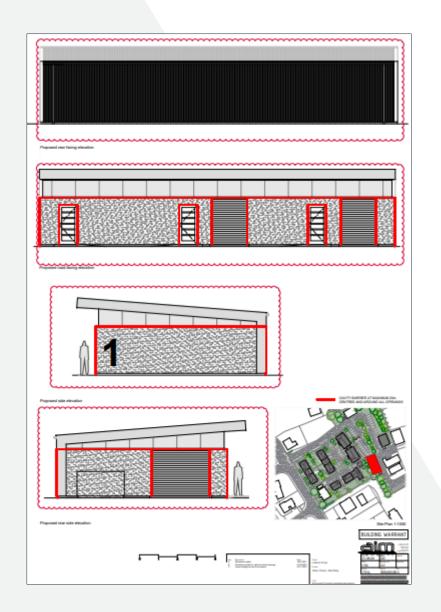

#### **DESCRIPTION**

The subjects comprise a purpose-built commercial building of steel portal frame construction clad externally with profile metal sheeting. The unit is sub divided into three individual units each with separate loading door..

#### **TERMS**

Our client is inviting offers of £5,000 per annum per unit or alternatively will consider sale of their heritable interest at a fixed price of £66,950 for Units 1 and 2 (front loading) and £69,950 for Unit 3 (side loading).