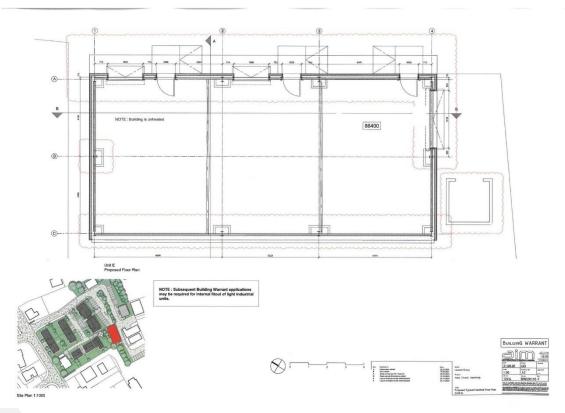

#### **DESCRIPTION**

The subjects comprise a purpose-built commercial building of steel portal frame construction clad externally with profile metal sheeting. The unit is sub divided into three individual units each with separate loading door..

#### **ACCOMMODATION**

Each unit will extend to 50 sq.m (538 sq.ft).