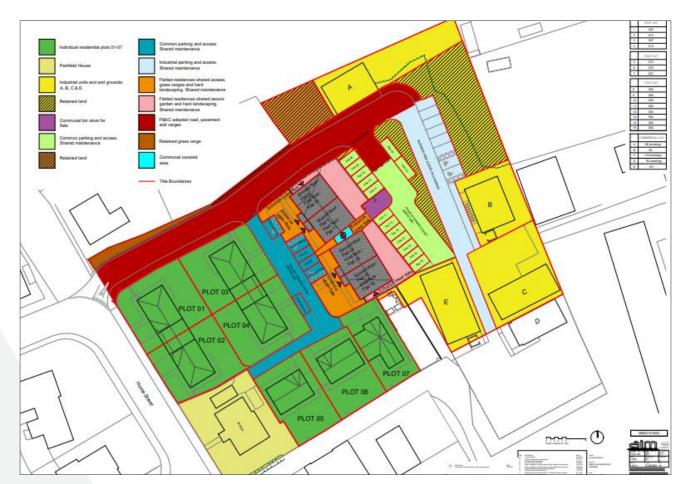

#### **DESCRIPTION**

The subjects comprise a purpose-built commercial building of steel portal frame construction clad externally with profile metal sheeting. The unit is sub divided into three individual units each with separate loading door..

There is a small area of yard and car parking surrounding the subjects.