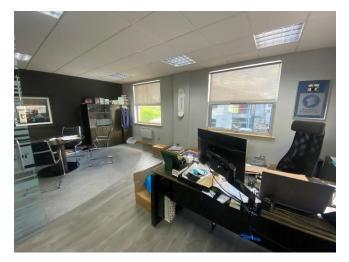

#### DESCRIPTION

The subjects comprise a modern office premises arranged over the ground & first floors of a freestanding office pavilion under a pitched roof. The offices are available as whole or can be let on a floor by floor basis.

Internally the unit comprises open plan office space, a tea preparation area, W.C. facilities, storage & a goods lift providing access to the first floor. The first floor is similar in layout, containing open plan office space, a tea preparation area & W.C. facilities.