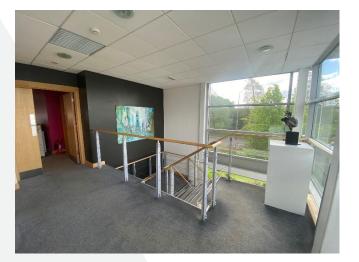

#### DESCRIPTION

The subjects comprise a modern office premises arranged over the ground & first floors of a freestanding office pavilion under a pitched roof. The offices are available as whole or can be let on a floor by floor basis.

Internally the unit comprises open plan office space, a tea preparation area, W.C. facilities, storage & a goods lift providing access to the first floor. The first floor is similar in layout, containing open plan office space, a tea preparation area & W.C. facilities.