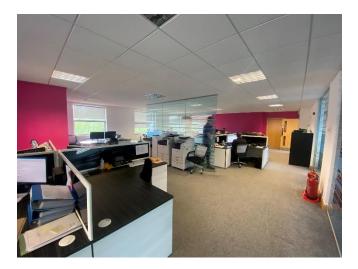

#### DESCRIPTION

The subjects comprise a modern office premises arranged over the ground & first floors of a freestanding office pavilion under a pitched roof. The offices are available as whole or can be let on a floor by floor basis.

Internally the unit comprises open plan office space, a tea preparation area, W.C. facilities, storage & a goods lift providing access to the first floor. The first floor is similar in layout, containing open plan office space, a tea preparation area & W.C. facilities.