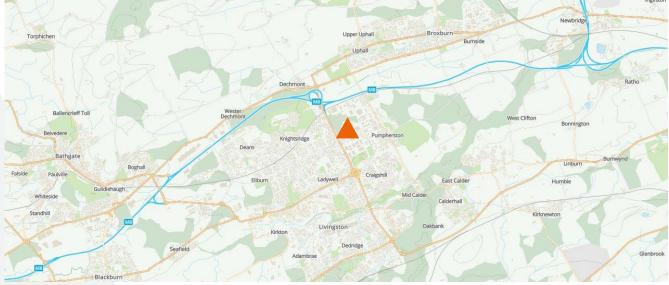

#### LOCATION

Livingston is a popular West Lothian town strategically located 15 miles west of Edinburgh & 30 miles east of Glasgow. Shairps Business Park is positioned to the south of Houstoun Industrial Estate overlooking Houstoun Road which offers occupiers excellent brand visibility from one of Livingston's most dominant arterial routes. Houstoun Road also connects onto Junction 3 of the M8, providing access onto Scotland's motorway network. The area is also well served by rail & bus services, with Uphall and Livingston North Railway stations in close proximity.

The neighbouring occupiers within the estate include Sun Belt Rentals, Henbury & Stevenswood.