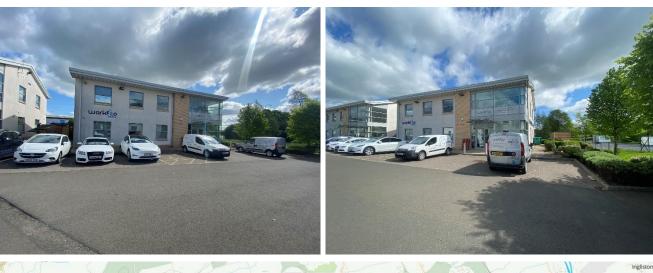

### **OFFICE PREMISES**

LOCATED ON LIVINGSTON'S PREMIER BUSINESS LOCATION

OFFERS OVER £400,000

- SELF-CONTAINED TWO STOREY OFFICE PAVILION
- > MODERN OPEN PLAN OFFICE
- PREMISES EXTENDS TO 399 SQM (4,295 SQFT)
- > ARRANGED OVER GROUND & FIRST FLOORS
- > AVAILABLE AS WHOLE OR FLOOR BY FLOOR
- > 13 ALLOCATED PARKING SPACES

#### DESCRIPTION

The subjects comprise a modern office premises arranged over the ground & first floors of a freestanding office pavilion under a pitched roof. The offices are available as whole or can be let on a floor by floor basis.

The premises benefits from 13 allocated parking spaces, CAT 5 cabling, raised access flooring & is DDA compliant.