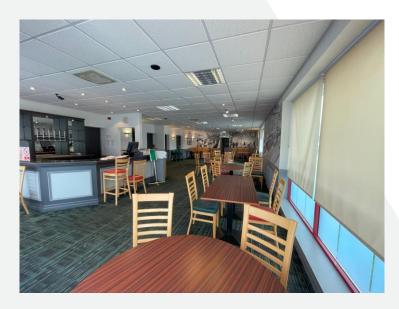

#### **DESCRIPTION**

The subjects comprise of a double fronted unit with frontage to two elevations. The unit is fitted as a restaurant and bar area to the right hand side with a separate entrance to the left unit where the takeaway area and kitchen can be found.