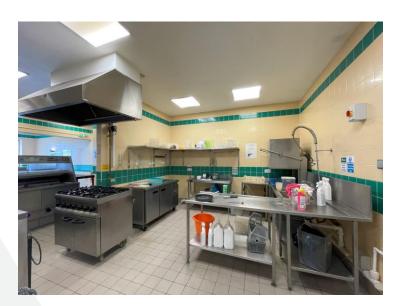

#### **DESCRIPTION**

The subjects comprise of a double fronted unit with frontage to two elevations. The unit is fitted as a restaurant and bar area to the right hand side with a separate entrance to the left unit where the takeaway area and kitchen can be found.