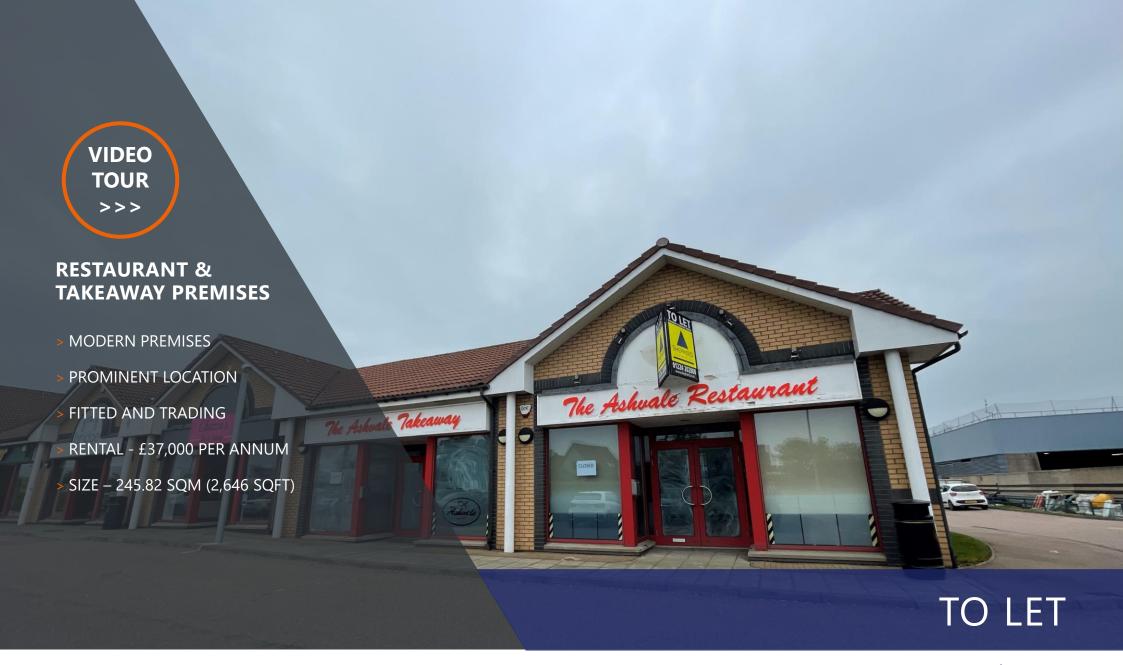

# Fitted Restaurant And Takeaway Premises

#### **DESCRIPTION**

The subjects comprise of a double fronted unit with frontage to two elevations. The unit is fitted as a restaurant and bar area to the right hand side with a separate entrance to the left unit where the takeaway area and kitchen can be found.

#### RENTAL

£37,000 per annum exclusive of VAT at the prevailing rate.

#### **ACCOMMODATION**

| ACCOMMODATION | m <sup>2</sup> | ft <sup>2</sup> |
|---------------|----------------|-----------------|
| TOTAL         | 245.82         | 2,646           |

The above floor areas have been calculated on a Net Internal Floor Area basis in accordance with the RICS Code of Measuring Practice (6th Edition)