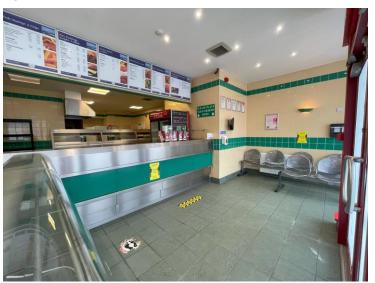

#### **DESCRIPTION**

The subjects comprise of a double fronted unit with frontage to two elevations. The unit is fitted as a restaurant and bar area to the right hand side with a separate entrance to the left unit where the takeaway area and kitchen can be found.