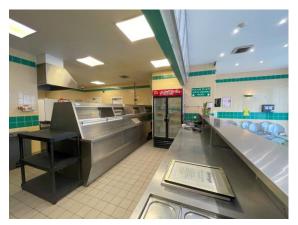

#### **DESCRIPTION**

The subjects comprise of a double fronted unit with frontage to two elevations. The unit is fitted as a restaurant and bar area to the right hand side with a separate entrance to the left unit where the takeaway area and kitchen can be found.