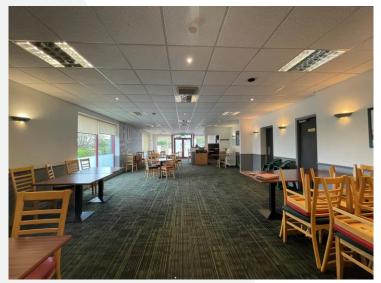

#### **DESCRIPTION**

The subjects comprise of a double fronted unit with frontage to two elevations. The unit is fitted as a restaurant and bar area to the right hand side with a separate entrance to the left unit where the takeaway area and kitchen can be found.