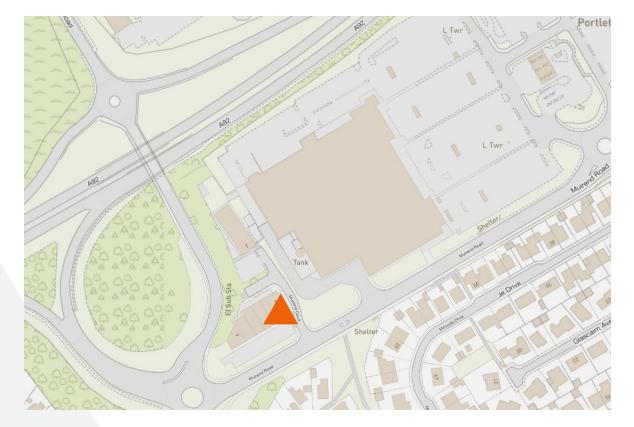

## **LOCATION**

The subjects are located within Portlethen, approximately 8 miles south of Aberdeen and has been further enhanced being only 3 miles from the Aberdeen Western Peripheral Route (AWPR).

The units themselves are located on a corner location within a modern retail parade with is easily accessed from the A92 and is adjacent to Portlethen Retail Park where, ASDA, McDonalds, B&M, Matalan, Argos and Aldi can all be found.