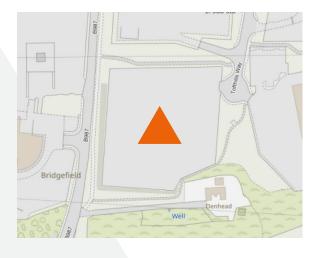

## LOCATION

The subjects can be found on the south side of Tofthills Way within the Midmill Industrial Estate.

The estate is located to the immediate south of Kintore and as such has good access to the A96 which carries traffic between Aberdeen and Inverness.

The site also benefits from being only 6 miles west of the AWPR Craibstone junction which provides rapid access to the north and south of Aberdeen.