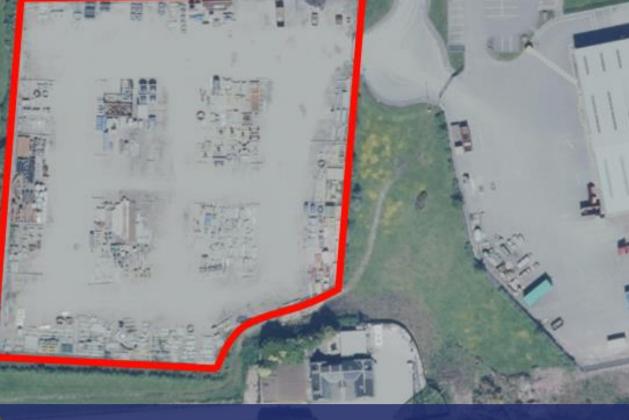

## DESCRIPTION

The subjects comprise a secure yard area which has been primarily laid in hardcore.

The site is secured by a palisade fence with access from Tofthills Way via a double vehicular palisade gate.

#### ACCOMMODATION

The site is approximately 2.7 acres or thereby.

The above area has been calculated from online mapping software.