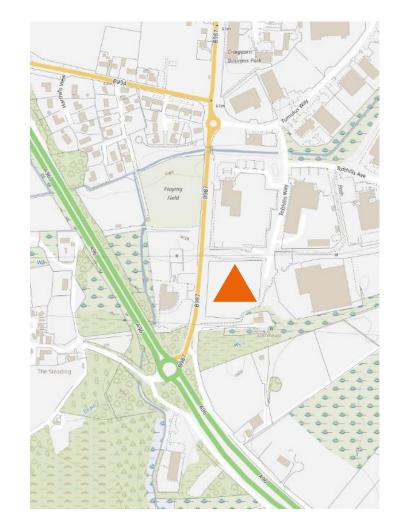

## LOCATION

The subjects can be found on the south side of Tofthills Way within the Midmill Industrial Estate.

The estate is located to the immediate south of Kintore and as such has good access to the A96 which carries traffic between Aberdeen and Inverness.

The site also benefits from being only 6 miles west of the AWPR Craibstone junction which provides rapid access to the north and south of Aberdeen.