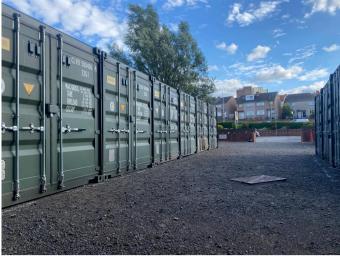

### **DESCRIPTION**

The facility consists of brand-new self-storage container units, which have been fitted with secure lock boxes, plywood flooring and ventilation systems. The units are accessible 24/7 through a secure key-code system and benefit from motion censored flood lights along with secure CCTV monitoring. All of the units are accessible by car and there is ample space for parking. Enquire now to secure yours.