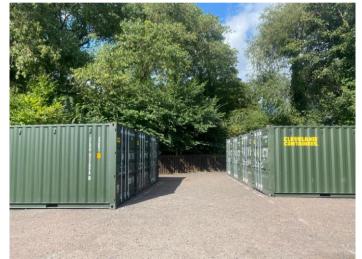

### **DESCRIPTION**

The facility consists of brand-new self-storage container units, which have been fitted with secure lock boxes, plywood flooring and ventilation systems. The units are accessible 24/7 through a secure key-code system and benefit from motion censored flood lights along with secure CCTV monitoring. All of the units are accessible by car and there is ample space for parking. Enquire now to secure yours.