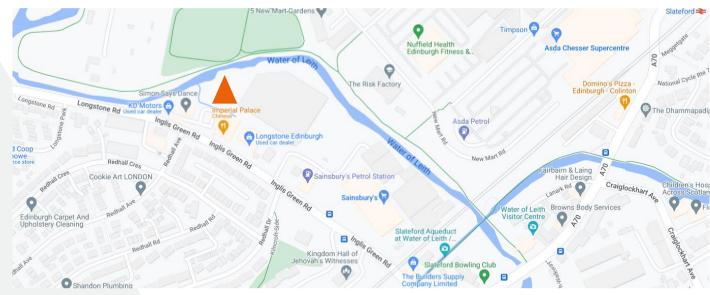

### **LOCATION**

SafeBox is easily accessible and visible from Inglis Green Road, located next to Sainsburys Supermarket in Slateford. Ideally located for operators based in Southwest Edinburgh looking for a convenient self-storage facility near their residence or on their commute in or out of town