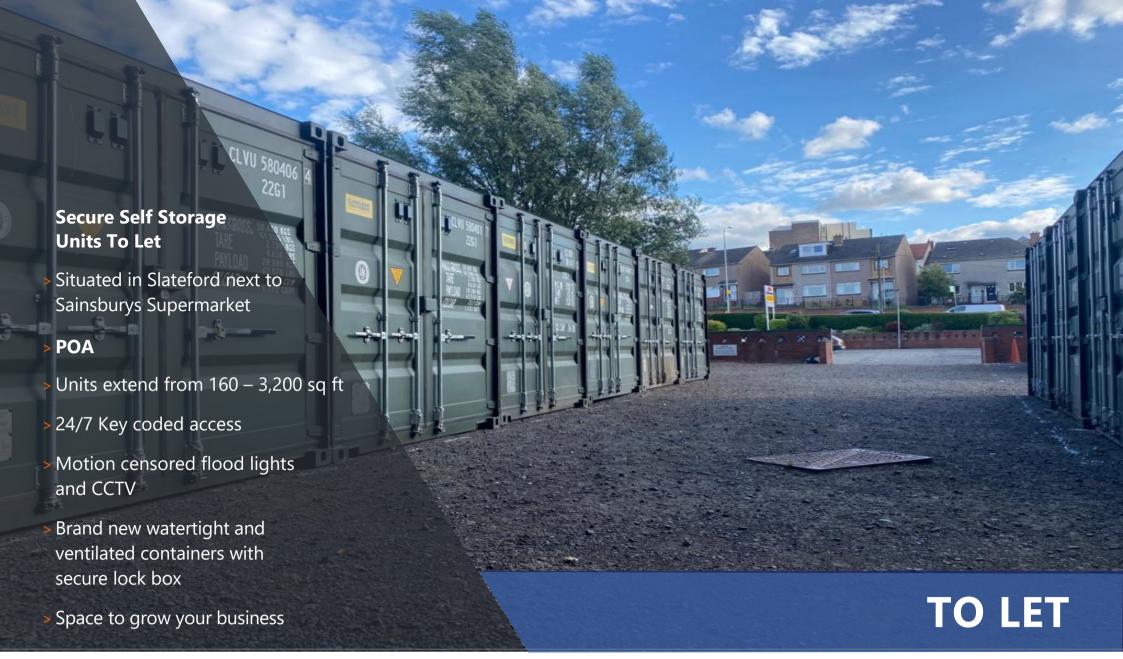

### **LOCATION**

SafeBox is easily accessible and visible from Inglis Green Road, located next to Sainsburys Supermarket in Slateford. Ideally located for operators based in Southwest Edinburgh looking for a convenient self-storage facility near their residence or on their commute in or out of town

### **DESCRIPTION**

The facility consists of brand-new self-storage container units, which have been fitted with secure lock boxes, plywood flooring and ventilation systems. The units are accessible 24/7 through a secure key-code system and benefit from motion censored flood lights along with secure CCTV monitoring. All of the units are accessible by car and there is ample space for parking. Enquire now to secure yours.

### **DIMENSIONS**

Each storage container is 160 sq ft (8 ft x 20 ft)