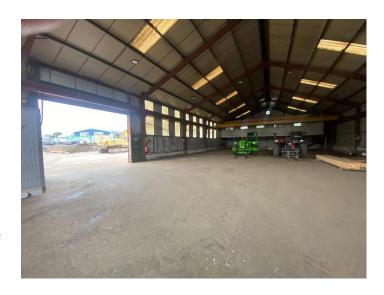

#### **DESCRIPTION**

The premises comprise an industrial site with an extensive industrial premises & yard. The steel portal frame property is arranged over the ground floor with a variety of office space at mezzanine level & W.C. facilities. The property benefits from overhead cranes, three phase electricity and a tarmacked yard. The site perimeter is surrounded by secure fencing with two access points from both Station Road & within the Industrial Estate allowing for the site to be let as a whole or in part. The site provides flexibility for numerous occupiers within the highly sought after industrial estate. There are plans for the industrial unit to be split into 8 individual units with each unit having its own roller shutter & WC facilities.