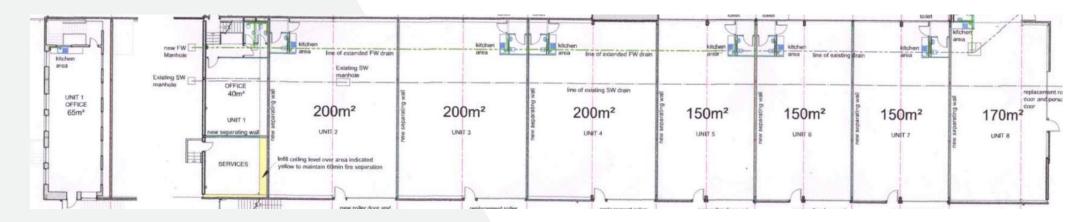

#### **DESCRIPTION**

The premises comprise an industrial site with an extensive industrial premises & yard. The steel portal frame property is arranged over the ground floor with a variety of office space at mezzanine level & W.C. facilities. The property benefits from overhead cranes, three phase electricity and a tarmacked yard. The site perimeter is surrounded by secure fencing with two access points from both Station Road & within the Industrial Estate allowing for the site to be let as a whole or in part. The site provides flexibility for numerous occupiers within the highly sought after industrial estate. There are plans for the industrial unit to be split into 8 individual units with each unit having its own roller shutter & WC facilities.

| AREAS           | SqM   | SqFt   | Site<br>(Acres) |
|-----------------|-------|--------|-----------------|
| Industrial Unit | 1,523 | 16,394 | 1.15            |
|                 |       |        |                 |
| TOTAL           | 1,523 | 16,394 | 1.15            |