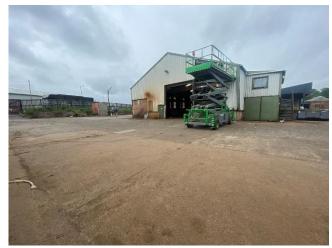

#### **DESCRIPTION**

The premises comprise an industrial site with an extensive industrial premises & yard. The steel portal frame property is arranged over the ground floor with a variety of office space at mezzanine level & W.C. facilities. The property benefits from overhead cranes, three phase electricity and a tarmacked yard. The site perimeter is surrounded by secure fencing with two access points from both Station Road & within the Industrial Estate allowing for the site to be let as a whole or in part. The site provides flexibility for numerous occupiers within the highly sought after industrial estate. There are plans for the industrial unit to be split into 8 individual units with each unit having its own roller shutter & WC facilities.