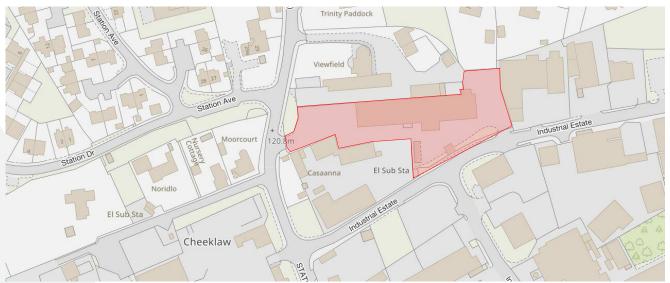

#### **LOCATION**

Duns is situated in the heart of the Scottish Borders approximately 50 miles to the south of Edinburgh, 6 miles from Kelso and is a popular commuter town for Berwick Upon Tweed which is approximately 15 miles to the west. The main commercial amenities are located around the towns Market Square within which the subjects are located. The subjects are situated a ½ mile from the Market Square, located on the north side of the Industrial Estate on the corner of Station Road, the main vehicular route into Duns town centre.