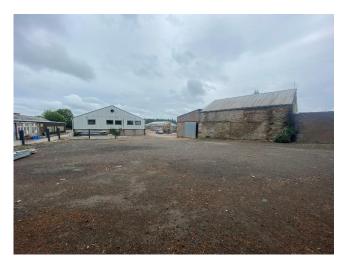

#### **DESCRIPTION**

The premises comprise an industrial site with an extensive industrial premises & yard. The steel portal frame property is arranged over the ground floor with a variety of office space at mezzanine level & W.C. facilities. The property benefits from overhead cranes, three phase electricity and a tarmacked yard. The site perimeter is surrounded by secure fencing with two access points from both Station Road & within the Industrial Estate allowing for the site to be let as a whole or in part. The site provides flexibility for numerous occupiers within the highly sought after industrial estate. There are plans for the industrial unit to be split into 8 individual units with each unit having its own roller shutter & WC facilities.