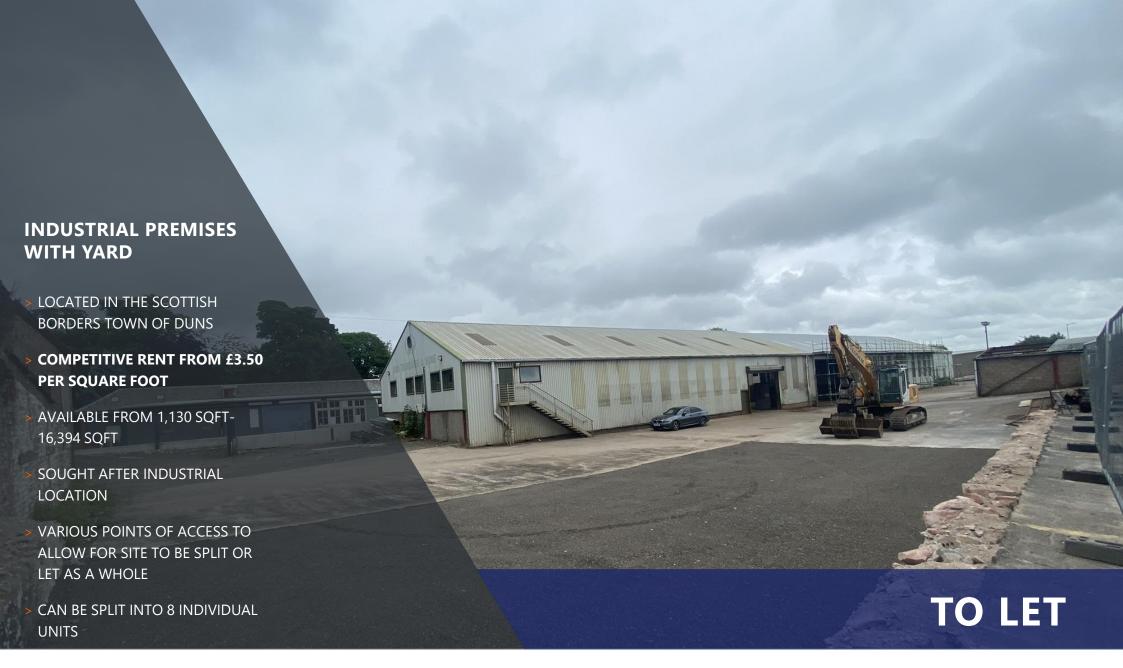

#### **DESCRIPTION**

The premises comprise an industrial site with an extensive industrial premises & yard. The steel portal frame property is arranged over the ground floor with a variety of office space at mezzanine level & W.C. facilities. The property benefits from overhead cranes, three phase electricity and a tarmacked yard. The site perimeter is surrounded by secure fencing with two access points from both Station Road & within the Industrial Estate allowing for the site to be let as a whole or in part. The site provides flexibility for numerous occupiers within the highly sought after industrial estate. There are plans for the industrial unit to be split into 8 individual units with each unit having its own roller shutter & WC facilities.

#### **LEASE TERMS**

The subjects are being offered on a full repairing and insuring basis for a term to be agreed. The site is available in whole or in part subject to a tenant's requirements. Attractive incentives and/or landlord contributions are available.