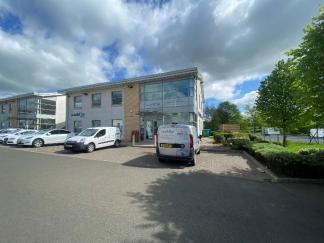

#### **DESCRIPTION**

The subjects comprise a modern office premises arranged over the ground & first floors of a freestanding office pavilion under a pitched roof. The offices are available as whole or can be let on a floor by floor basis.

The premises benefits from 13 allocated parking spaces, CAT 5 cabling, raised access flooring & is DDA compliant.