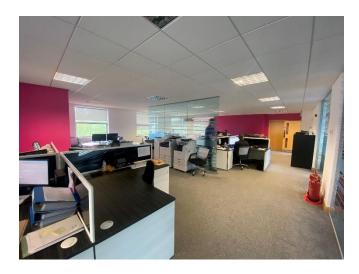

#### **DESCRIPTION**

The subjects comprise a modern office premises arranged over the ground & first floors of a freestanding office pavilion under a pitched roof. The offices are available as whole or can be let on a floor by floor basis.

Internally the unit comprises open plan office space, a tea preparation area, W.C. facilities, storage & a goods lift providing access to the first floor. The first floor is similar in layout, containing open plan office space, a tea preparation area & W.C. facilities.

The premises benefits from 13 allocated parking spaces, CAT 5 cabling, raised access flooring & is DDA compliant.