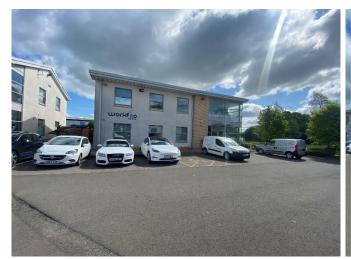

#### **DESCRIPTION**

The subjects comprise a modern office premises arranged over the ground & first floors of a freestanding office pavilion under a pitched roof. The offices are available as whole or can be let on a floor by floor basis.

The premises benefits from 13 allocated parking spaces, CAT 5 cabling, raised access flooring & is DDA compliant.