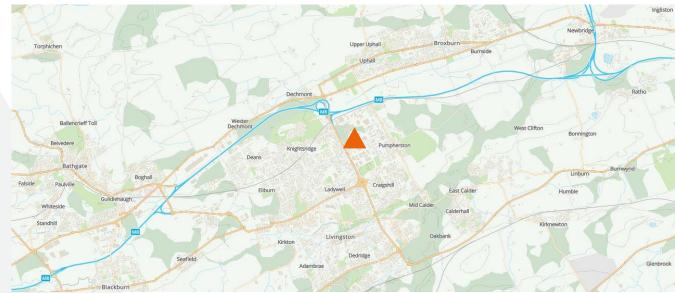

#### **LOCATION**

Livingston is a popular West Lothian town strategically located 15 miles west of Edinburgh & 30 miles east of Glasgow. Shairps Business Park is positioned to the south of Houstoun Industrial Estate overlooking Houstoun Road which offers occupiers excellent brand visibility from one of Livingston's most dominant arterial routes. Houstoun Road also connects onto Junction 3 of the M8, providing access onto Scotland's motorway network. The area is also well served by rail & bus services, with Uphall and Livingston North Railway stations in close proximity.

The neighbouring occupiers within the estate include Sun Belt Rentals, Henbury & Stevenswood.