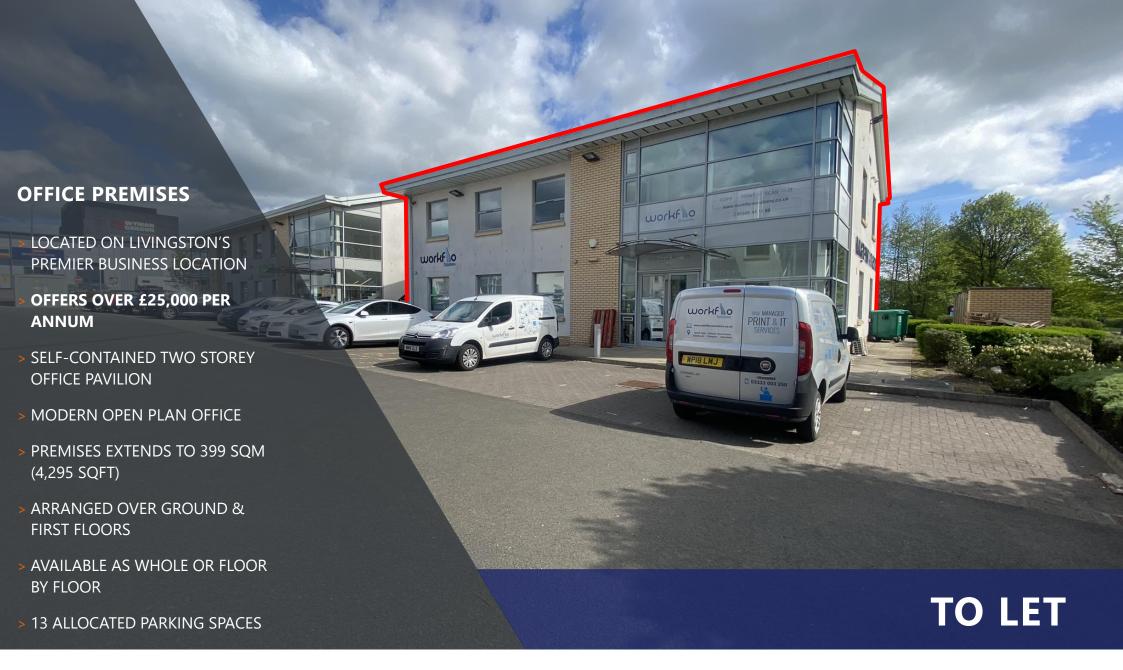

#### **DESCRIPTION**

The subjects comprise a modern office premises arranged over the ground & first floors of a freestanding office pavilion under a pitched roof. The offices are available as whole or can be let on a floor by floor basis.

Internally the unit comprises open plan office space, a tea preparation area, W.C. facilities, storage & a goods lift providing access to the first floor. The first floor is similar in layout, containing open plan office space, a tea preparation area & W.C. facilities.

The premises benefits from 13 allocated parking spaces, CAT 5 cabling, raised access flooring & is DDA compliant.

### **LEASE TERMS**

The subjects are being offered on a full repairing and insuring basis for a term to be agreed incorporating regular rent reviews at offers over £25,000 per annum.