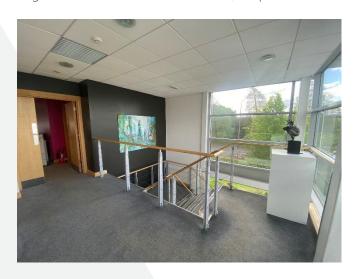

#### **DESCRIPTION**

The subjects comprise a modern office premises arranged over the ground & first floors of a freestanding office pavilion under a pitched roof. The offices are available as whole or can be let on a floor by floor basis.

Internally the unit comprises open plan office space, a tea preparation area, W.C. facilities, storage & a goods lift providing access to the first floor. The first floor is similar in layout, containing open plan office space, a tea preparation area & W.C. facilities.

The premises benefits from 13 allocated parking spaces, CAT 5 cabling, raised access flooring & is DDA compliant.