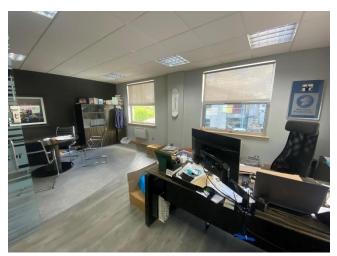

#### **DESCRIPTION**

The subjects comprise a modern office premises arranged over the ground & first floors of a freestanding office pavilion under a pitched roof. The offices are available as whole or can be let on a floor by floor basis.

Internally the unit comprises open plan office space, a tea preparation area, W.C. facilities, storage & a goods lift providing access to the first floor. The first floor is similar in layout, containing open plan office space, a tea preparation area & W.C. facilities.

The premises benefits from 13 allocated parking spaces, CAT 5 cabling, raised access flooring & is DDA compliant.