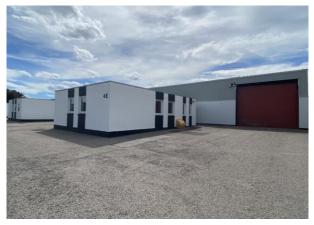

## **DESCRIPTION**

The property comprises an end terrace industrial unit with single storey office block to the front.

The subjects are laid out to provide workshop and office accommodation along with staff welfare facilities.

The single storey office block situated to the front of the unit is of concrete block construction harled externally under a flat mineral felt covered roof.