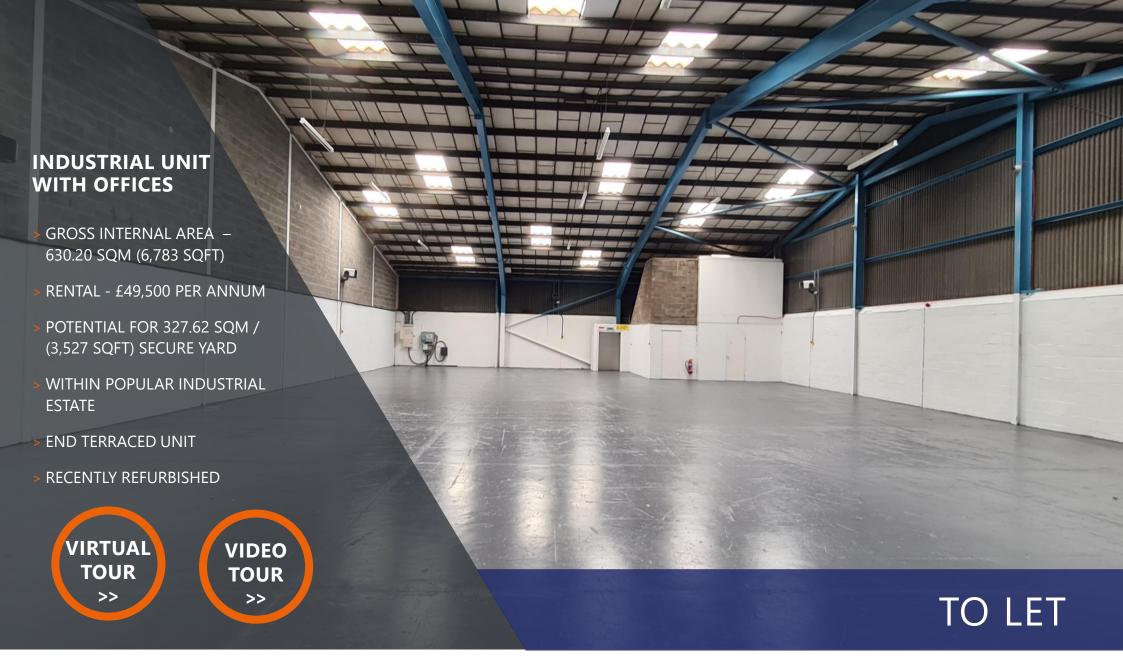

## **DESCRIPTION**

The property comprises an end terrace industrial unit with single storey office block to the front.

The subjects are laid out to provide workshop and office accommodation along with staff welfare facilities.

The unit is of steel portal frame construction with concrete block dado walls harled externally and clad above with PVC coated metal sheeting. The roof is pitched and clad with corrugated sheeting, incorporating translucent rooflights with inner insulated panels and the floor is concrete.

## **ACCOMMODATION**

The unit provides the following accommodation which has been measured on a gross internal area basis in accordance with the RICS Code of Measuring Practice.

| ACCOMMODATION | SQM    | SQFT  |
|---------------|--------|-------|
| Workshop      | 554.40 | 5,968 |
| Office        | 75.90  | 817   |
| Total         | 630.30 | 6,785 |

## **RENTAL**

£49,500 per annum, exclusive.