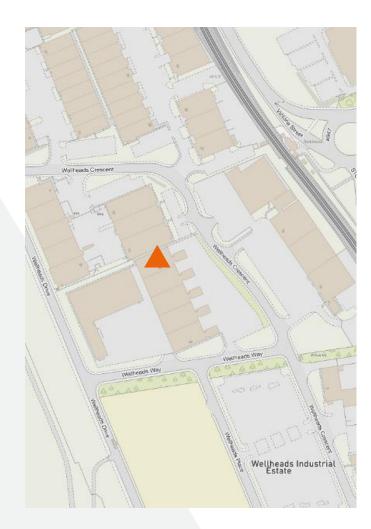

## LOCATION

The property is located on the west side of Wellheads Crescent close to Aberdeen Airport at Dyce which lies some 7 miles North West of Aberdeen City Centre. More specially, the unit sits on the north side of Dyce Industrial Park.