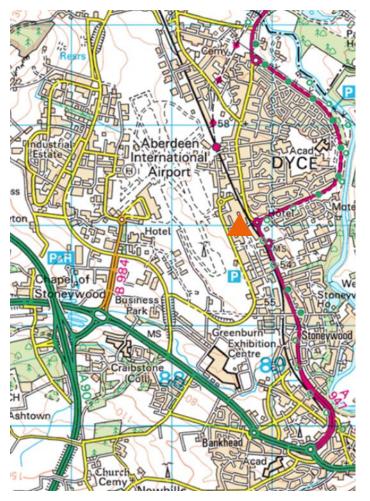

## LOCATION

The property is located on the west side of Wellheads Crescent close to Aberdeen Airport at Dyce which lies some 7 miles North West of Aberdeen City Centre. More specially, the unit sits on the north side of Dyce Industrial Park.