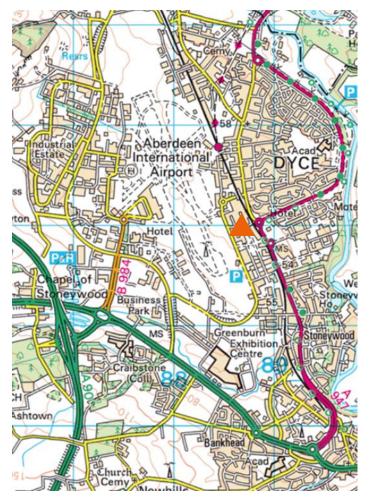

### **LOCATION**

The property is located on the west side of Wellheads Crescent close to Aberdeen Airport at Dyce which lies some 7 miles North West of Aberdeen City Centre. More specially, the unit sits on the north side of Dyce Industrial Park.