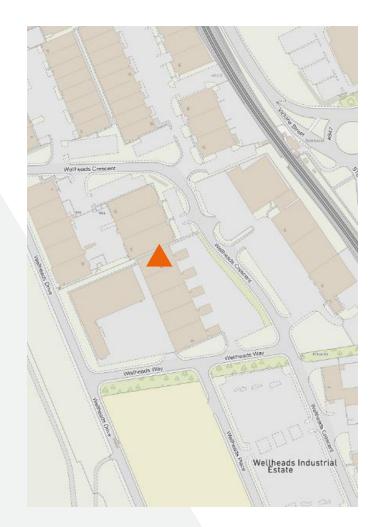

### **LOCATION**

The property is located on the west side of Wellheads Crescent close to Aberdeen Airport at Dyce which lies some 7 miles North West of Aberdeen City Centre. More specially, the unit sits on the north side of Dyce Industrial Park.