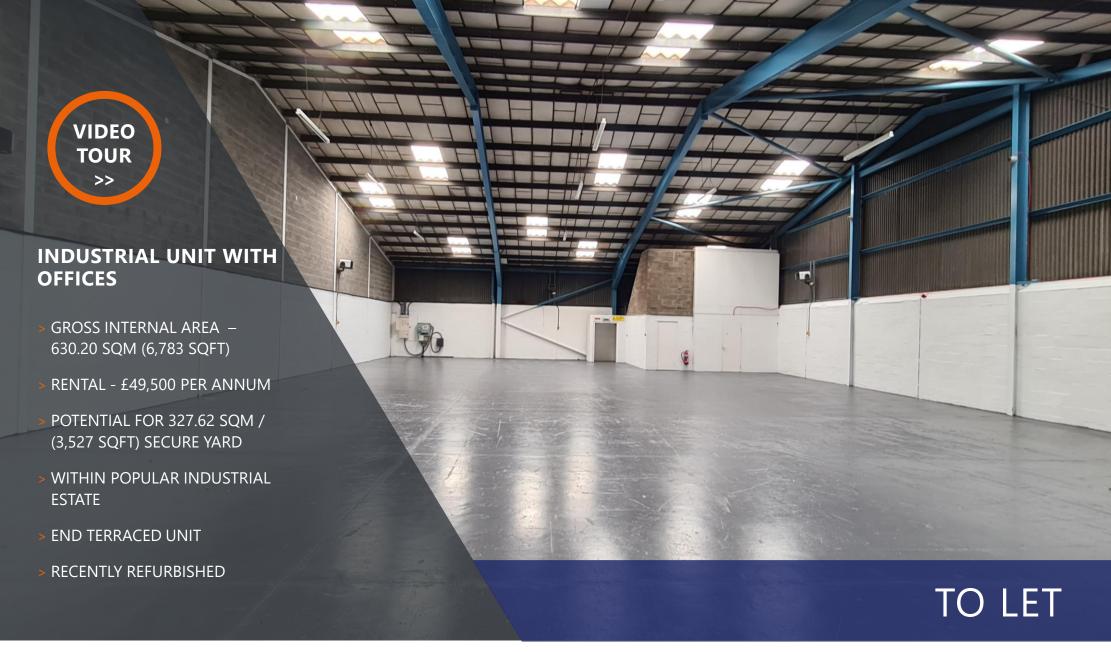

#### **DESCRIPTION**

The property comprises an end terrace industrial unit with single storey office block to the front.

The subjects are laid out to provide workshop and office accommodation along with staff welfare facilities.

The unit is of steel portal frame construction with concrete block dado walls harled externally and clad above with PVC coated metal sheeting. The roof is pitched and clad with corrugated sheeting, incorporating translucent rooflights with inner insulated panels and the floor is concrete.

#### **ACCOMMODATION**

The unit provides the following accommodation which has been measured on a gross internal area basis in accordance with the RICS Code of Measuring Practice.

| ACCOMMODATION | SQM    | SQFT  |
|---------------|--------|-------|
| Workshop      | 554.40 | 5,968 |
| Office        | 75.90  | 817   |
| Total         | 630.30 | 6,785 |