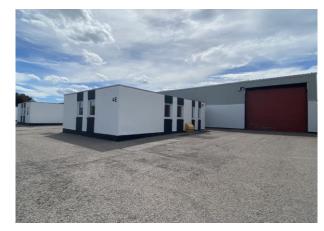

#### **DESCRIPTION**

The property comprises an end terrace industrial unit with single storey office block to the front.

The subjects are laid out to provide workshop and office accommodation along with staff welfare facilities.

The single storey office block situated to the front of the unit is of concrete block construction harled externally under a flat mineral felt covered roof.