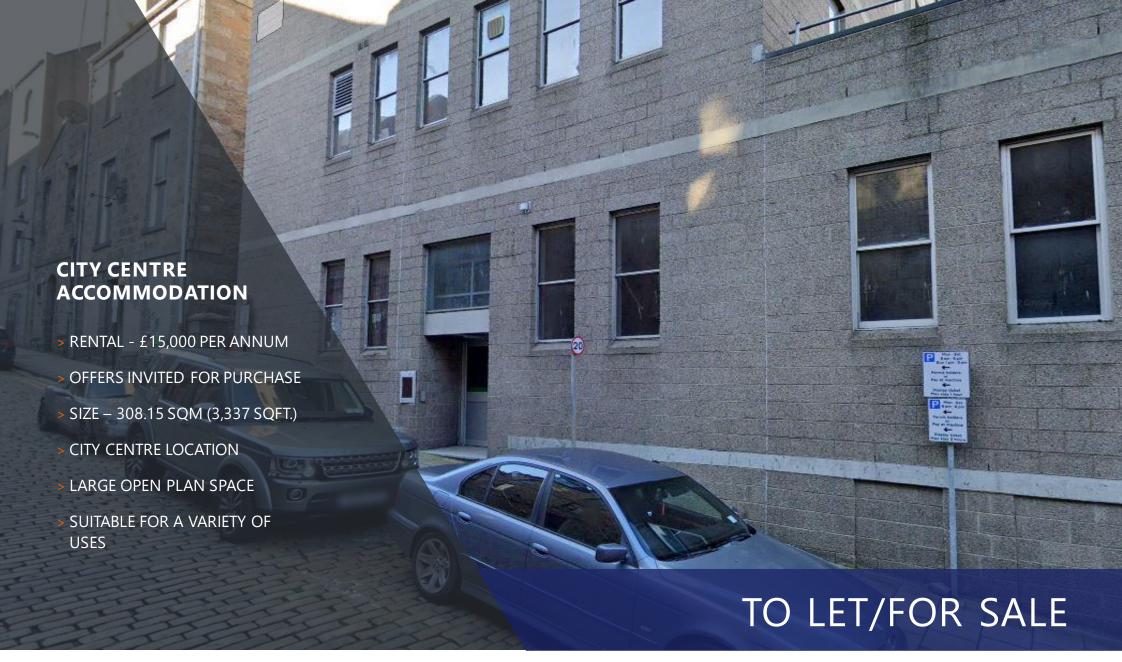

# 4 WINDMILL BRAE, ABERDEEN, AB11 6HU

## 4 WINDMILL BRAE, ABERDEEN, AB11 6HU

## **DESCRIPTION**

The subjects are accessed at street level via Windmill Brae. The accommodation available forms pr a larger building and comprises two separate rooms that provide open plan sale/service areas. The flooring is of solid concrete, with blockwork walls. The subjects also provide additional storage space, and w.c. facilities.

The premises are considered suitable for retail/leisure uses given the large open plan space on offer

## **ACCOMMODATION**

The following areas have been calculated on a net internal area basis in accordance with the code of measuring practice (6<sup>th</sup> edition) as prepared by the RICS.

| ACCOMMODATION | m <sup>2</sup> | ft <sup>2</sup> |
|---------------|----------------|-----------------|
| Area          | 308.15         | 3,317           |

## **RENT**

£15,000 per annum.

## **PRICE**

Offers are invited for our client's heritable interest.