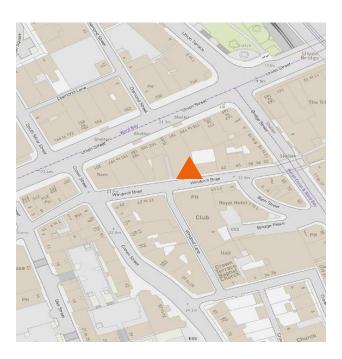

## **LOCATION**

The subjects are located to the rear of Union Street, on Windmill Brae. Union Street is the main commercial throughfare for Aberdeen city and therefore benefits from consistent levels of footfall.

The prime City Centre location results in the development benefiting from a wide array of amenities to include retail, leisure offerings, offices and easy access to the transport hub situated at Union Square.