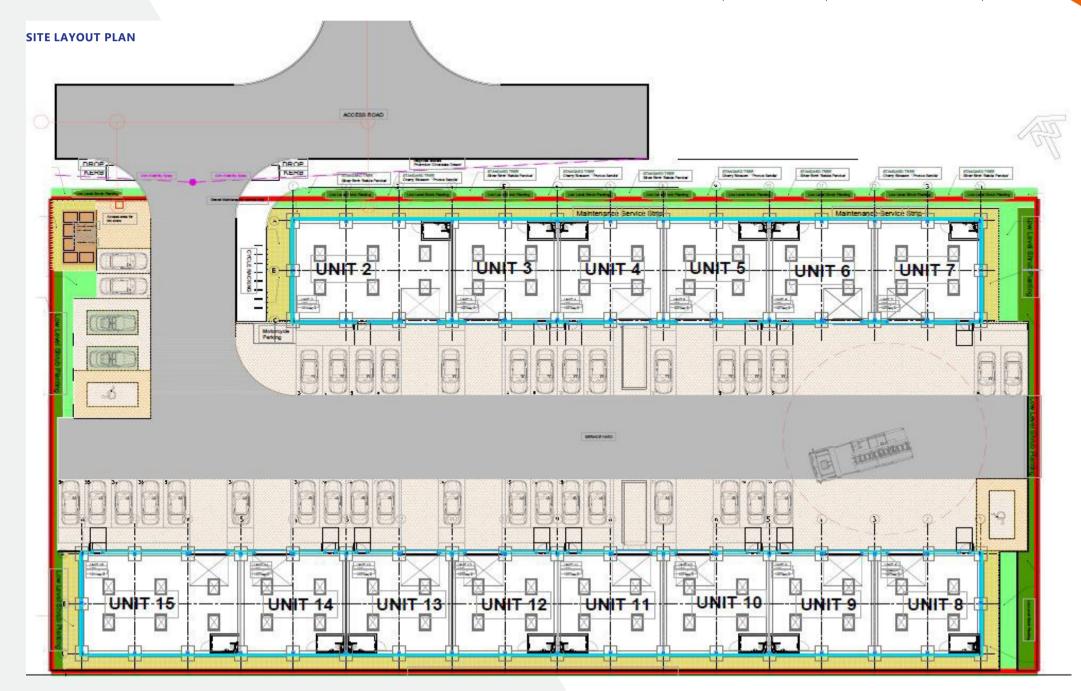

#### DESCRIPTION

The subjects comprise a complex of newly completed new build industrial starter units arranged as a double terrace on either side of a central common tarmacadam surfaced, circulation area.

The development provides 14 clear span industrial units of steel portal frame construction under pitched roofs incorporating translucent rooflights. Each unit will benefit from a vehicle access roller door (3.5 m wide x 3.5 m high) and a pedestrian door. Internally the open plan space has concrete floors and an eaves height of 4 metres at the underside of the haunch rising to 5 metres at the apex. A single disabled toilet is provided to the rear of each unit. Block paved surfaced car parking spaces will be allocated to the front of each unit and the perimeter of the overall site will be landscaped to include a mix of shrubbery and trees.

# **AVAILABILITY SCHEDULE, FLOOR AREAS & RENTS**

| Unit No: | Floor Area            |          | Rent<br>Per Annum | Availability |
|----------|-----------------------|----------|-------------------|--------------|
| Unit 2   | 146.23 m²             | 1574 ft² | £13,500           | NOW LET      |
| Unit 3   | 98.01 m²              | 1055 ft² | £9,000            | NOW LET      |
| Unit 4   | 98.01 m <sup>2</sup>  | 1055 ft² | £9,000            | NOW LET      |
| Unit 5   | 98.01 m²              | 1055 ft² | £9,000            | TO LET       |
| Unit 6   | 98.01 m <sup>2</sup>  | 1055 ft² | £9,000            | NOW LET      |
| Unit 7   | 98.01 m <sup>2</sup>  | 1055 ft² | £9,000            | NOW LET      |
| Unit 8   | 98.01 m <sup>2</sup>  | 1055 ft² | £9,000            | NOW LET      |
| Unit 9   | 98.01 m²              | 1055 ft² | £9,000            | TO LET       |
| Unit 10  | 98.01 m <sup>2</sup>  | 1055 ft² | £9,000            | NOW LET      |
| Unit 11  | 98.01 m <sup>2</sup>  | 1055 ft² | £9,000            | UNDER OFFER  |
| Unit 12  | 98.01 m <sup>2</sup>  | 1055 ft² | £9,000            | TO LET       |
| Unit 13  | 98.01 m²              | 1055 ft² | £9,000            | TO LET       |
| Unit 14  | 98.01 m <sup>2</sup>  | 1055 ft² | £9,000            | UNDER OFFER  |
| Unit 15  | 147.25 m <sup>2</sup> | 1585 ft² | £13,500           | UNDER OFFER  |

# FLOOR LAYOUT PLANS