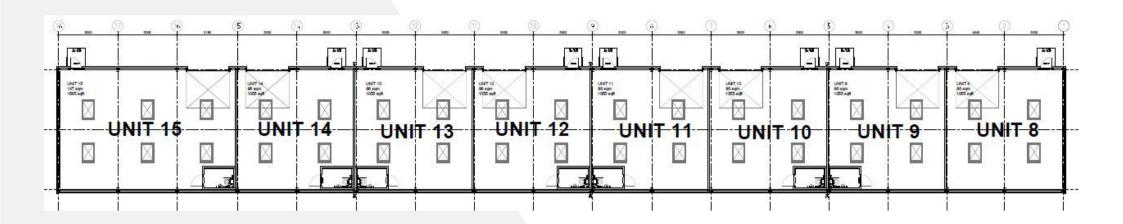

# FLOOR LAYOUT PLANS

# **AVAILABILITY SCHEDULE, FLOOR AREAS & RENTS**

| Unit No: | Floor Area            |          | Rent<br>Per Annum | Availability |
|----------|-----------------------|----------|-------------------|--------------|
| Unit 2   | 146.23 m²             | 1574 ft² | £13,500           | NOW LET      |
| Unit 3   | 98.01 m²              | 1055 ft² | £9,000            | NOW LET      |
| Unit 4   | 98.01 m <sup>2</sup>  | 1055 ft² | £9,000            | NOW LET      |
| Unit 5   | 98.01 m²              | 1055 ft² | £9,000            | TO LET       |
| Unit 6   | 98.01 m <sup>2</sup>  | 1055 ft² | £9,000            | NOW LET      |
| Unit 7   | 98.01 m <sup>2</sup>  | 1055 ft² | £9,000            | NOW LET      |
| Unit 8   | 98.01 m <sup>2</sup>  | 1055 ft² | £9,000            | NOW LET      |
| Unit 9   | 98.01 m²              | 1055 ft² | £9,000            | TO LET       |
| Unit 10  | 98.01 m <sup>2</sup>  | 1055 ft² | £9,000            | NOW LET      |
| Unit 11  | 98.01 m <sup>2</sup>  | 1055 ft² | £9,000            | UNDER OFFER  |
| Unit 12  | 98.01 m <sup>2</sup>  | 1055 ft² | £9,000            | TO LET       |
| Unit 13  | 98.01 m²              | 1055 ft² | £9,000            | TO LET       |
| Unit 14  | 98.01 m <sup>2</sup>  | 1055 ft² | £9,000            | UNDER OFFER  |
| Unit 15  | 147.25 m <sup>2</sup> | 1585 ft² | £13,500           | UNDER OFFER  |