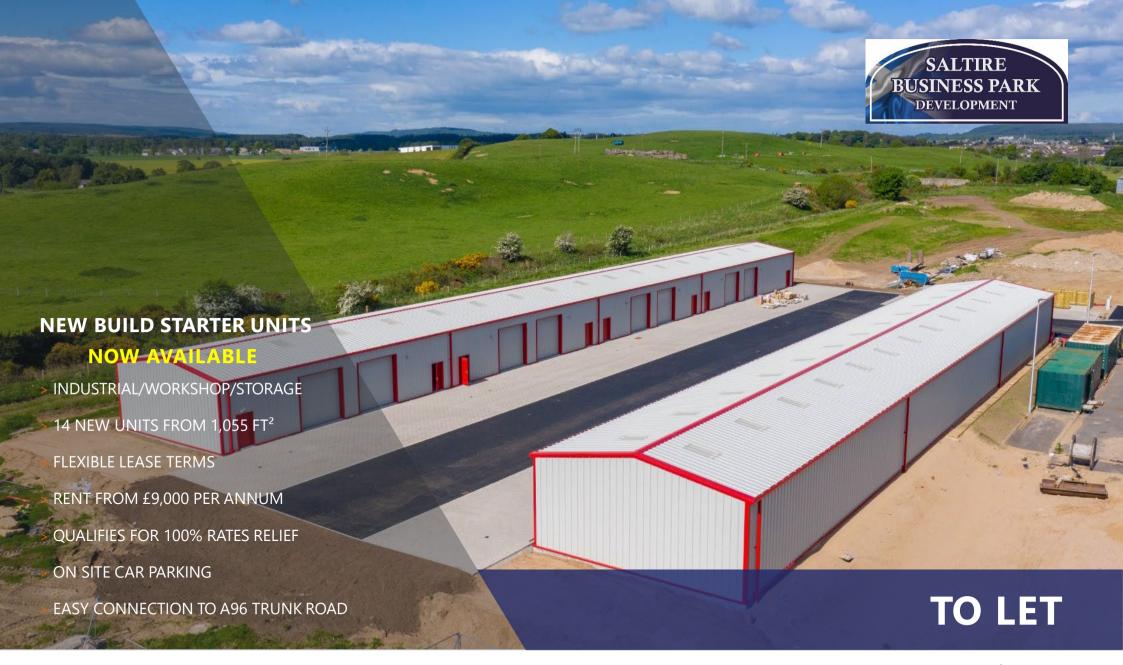

# **TOWER PLACE, ELGIN BUSINESS PARK, ELGIN, IV30 8QW**

#### DESCRIPTION

The subjects comprise a complex of newly completed new build industrial starter units arranged as a double terrace on either side of a central common tarmacadam surfaced, circulation area.

The development provides 14 clear span industrial units of steel portal frame construction under pitched roofs incorporating translucent rooflights. Each unit will benefit from a vehicle access roller door (3.5 m wide x 3.5 m high) and a pedestrian door. Internally the open plan space has concrete floors and an eaves height of 4 metres at the underside of the haunch rising to 5 metres at the apex. A single disabled toilet is provided to the rear of each unit. Block paved surfaced car parking spaces will be allocated to the front of each unit and the perimeter of the overall site will be landscaped to include a mix of shrubbery and trees.

Individual units are available from 1,055 sq ft. Multiple units can be combined to suit larger floor space requirements.

## **BUSINESS RATES**

The units will require to be assessed for business rates on occupation. We understand the units will qualify for 100% rates relief in terms of the Small Business Bonus Scheme.

#### **LEASE TERMS**

The units are now available "To Let" on flexible lease terms.