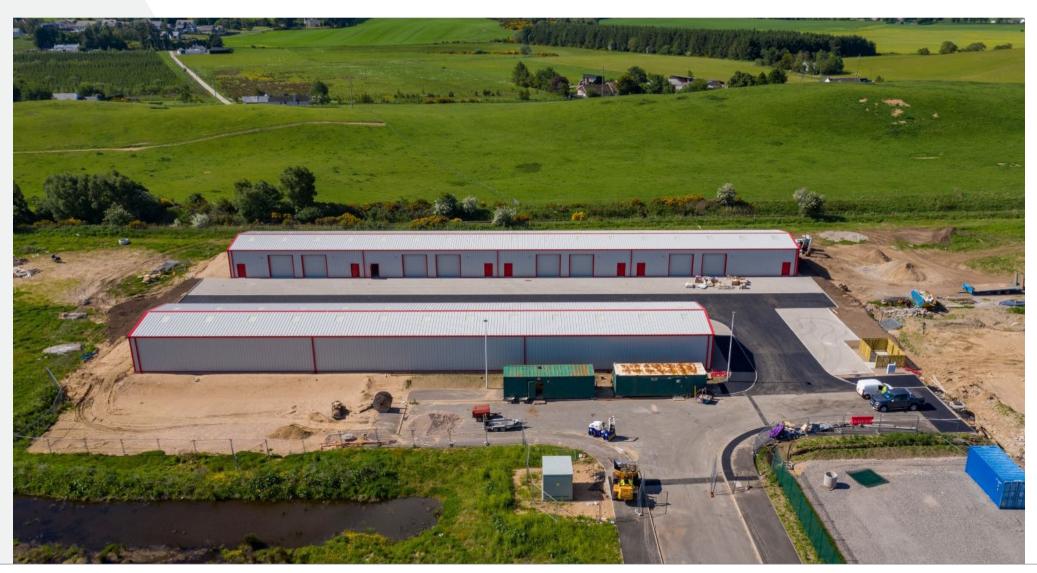

# **AERIAL VIEW LOCATION PLAN**

#### DESCRIPTION

The subjects comprise a complex of newly completed new build industrial starter units arranged as a double terrace on either side of a central common tarmacadam surfaced, circulation area.