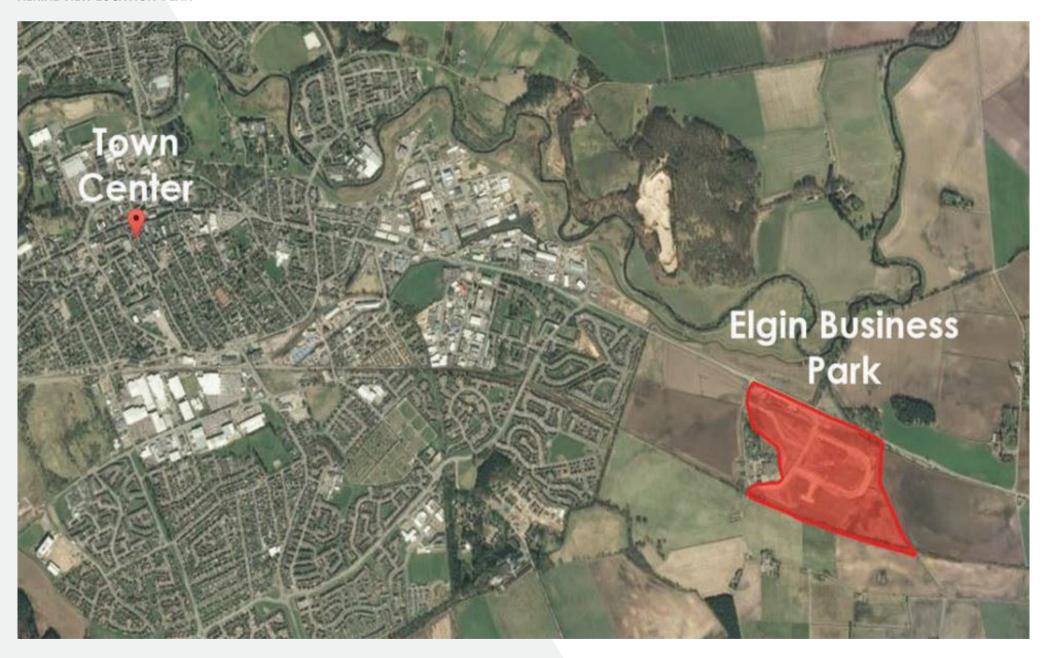

#### LOCATION

Elgin is the main administrative and commercial centre for the region of Moray in the northeast of Scotland. The town lies approximately 38 miles to the northeast of Inverness and 66 miles northwest of Aberdeen. The subjects are located within Phase 1 of Elgin Business Park to the east of the town centre. Vehicular access to the Park is taken from a newly constructed roundabout on the A96 which has created a significant link for transport to enter directly into the Business Park

# **AERIAL VIEW LOCATION PLAN**