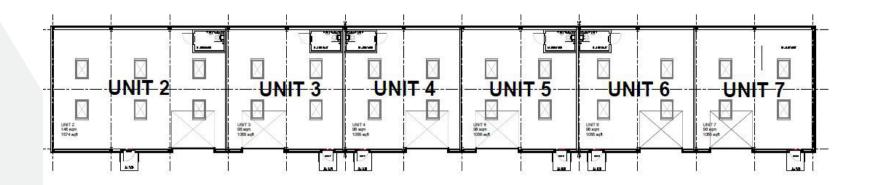

The development provides 14 clear span industrial units of steel portal frame construction under pitched roofs incorporating translucent rooflights. Each unit will benefit from a vehicle access roller door (3.5 m wide x 3.5 m high) and a pedestrian door. Internally the open plan space has concrete floors and an eaves height of 4 metres at the underside of the haunch rising to 5 metres at the apex. A single disabled toilet is provided to the rear of each unit. Block paved surfaced car parking spaces will be allocated to the front of each unit and the perimeter of the overall site will be landscaped to include a mix of shrubbery and trees.

Individual units are available from 1,055 sq ft. Multiple units can be combined to suit larger floor space requirements.

# **AVAILABILITY SCHEDULE, FLOOR AREAS & RENTS**

| Unit No: | Floor Area            |          | Rent<br>Per Annum | Availability |
|----------|-----------------------|----------|-------------------|--------------|
| Unit 2   | 146.23 m²             | 1574 ft² | £13,500           | NOW LET      |
| Unit 3   | 98.01 m²              | 1055 ft² | £9,000            | NOW LET      |
| Unit 4   | 98.01 m <sup>2</sup>  | 1055 ft² | £9,000            | NOW LET      |
| Unit 5   | 98.01 m²              | 1055 ft² | £9,000            | TO LET       |
| Unit 6   | 98.01 m <sup>2</sup>  | 1055 ft² | £9,000            | NOW LET      |
| Unit 7   | 98.01 m <sup>2</sup>  | 1055 ft² | £9,000            | NOW LET      |
| Unit 8   | 98.01 m <sup>2</sup>  | 1055 ft² | £9,000            | NOW LET      |
| Unit 9   | 98.01 m²              | 1055 ft² | £9,000            | TO LET       |
| Unit 10  | 98.01 m <sup>2</sup>  | 1055 ft² | £9,000            | NOW LET      |
| Unit 11  | 98.01 m <sup>2</sup>  | 1055 ft² | £9,000            | UNDER OFFER  |
| Unit 12  | 98.01 m <sup>2</sup>  | 1055 ft² | £9,000            | TO LET       |
| Unit 13  | 98.01 m²              | 1055 ft² | £9,000            | TO LET       |
| Unit 14  | 98.01 m <sup>2</sup>  | 1055 ft² | £9,000            | UNDER OFFER  |
| Unit 15  | 147.25 m <sup>2</sup> | 1585 ft² | £13,500           | UNDER OFFER  |

# FLOOR LAYOUT PLANS