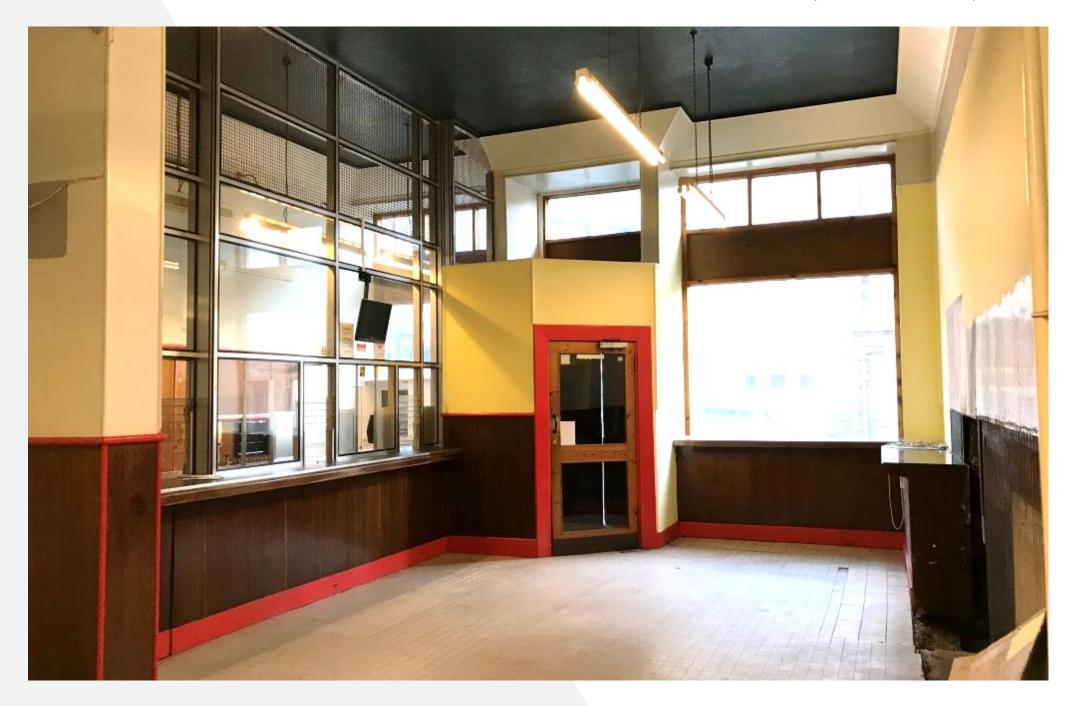

#### **DESCRIPTION**

The property comprises a ground floor retail unit set within a larger 2-storey and attic ornate stone building under a pitched slated roof. There is a Royal Mail sorting office at the rear of the building. The property enjoys a large glazed double frontage with centrally set double timber pedestrian access doors. Internally the ground floor provides an open plan sales area, office/storage space and a staff toilet. The space benefits from suspended fluorescent strip lighting and a wet radiator system.