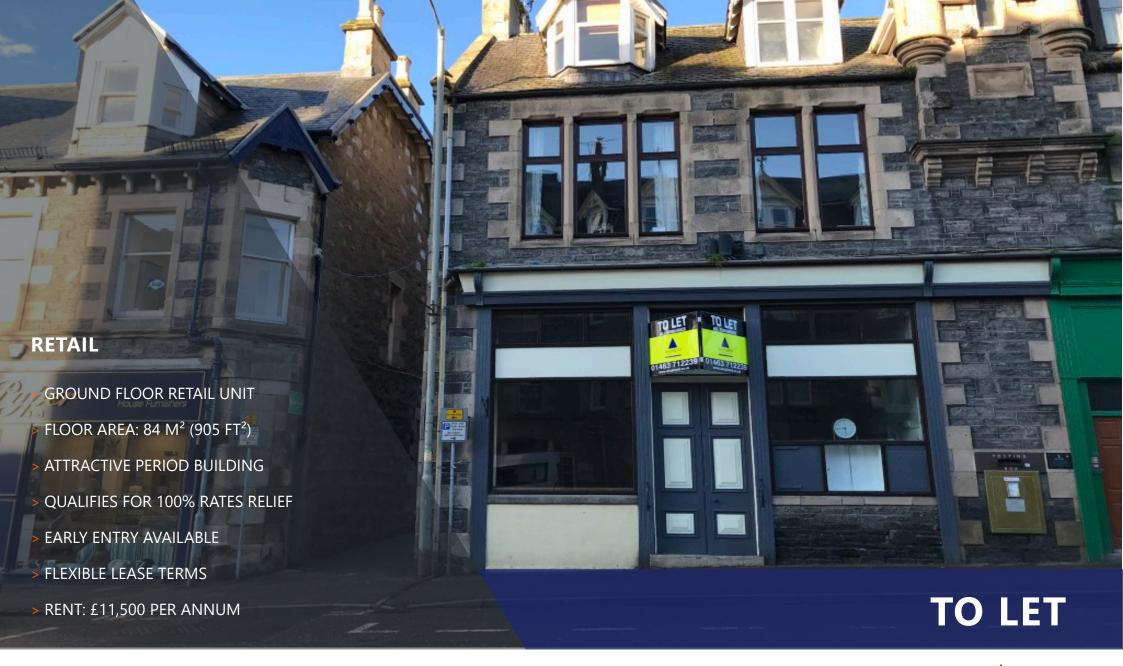

# 5-7 HIGH STREET, GRANTOWN-ON-SPEY, PH26 3HB

#### **DESCRIPTION**

The property comprises a ground floor retail unit set within a larger 2-storey and attic ornate stone building under a pitched slated roof. There is a Royal Mail sorting office at the rear of the building. The property enjoys a large glazed double frontage with centrally set double timber pedestrian access doors. Internally the ground floor provides an open plan sales area, office/storage space and a staff toilet. The space benefits from suspended fluorescent strip lighting and a wet radiator system.

# **ACCOMMODATION**

The accommodation and approximate floor areas are as follows:

| FLOOR  | M <sup>2</sup> | FT <sup>2</sup> |
|--------|----------------|-----------------|
| Ground | 84.07          | 905             |
| Total  | 84.07          | 905             |

#### RATEABLE VALUE

The property has a NAV/RV of: £10,000 and will qualify for 100% rates relief in terms of the Small Business Bonus Scheme.

#### **LEASE TERMS**

The property is available on To Let on flexible lease terms at a rental of £11,500 per annum, exclusive of VAT.