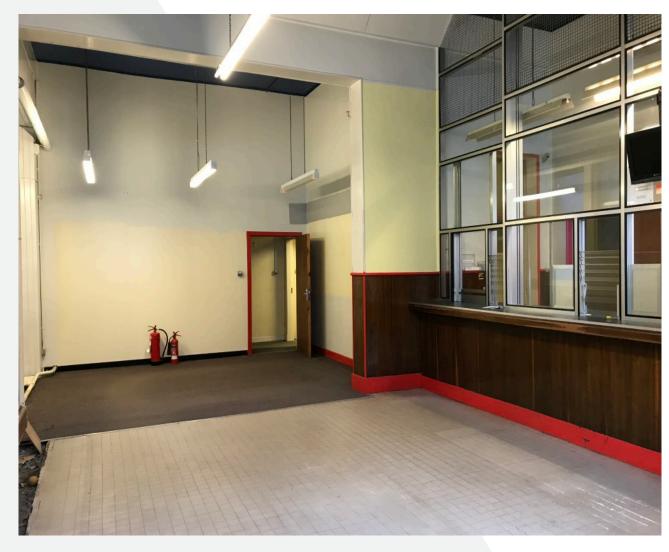

#### **DESCRIPTION**

The property comprises a ground floor retail unit set within a larger 2-storey and attic ornate stone building under a pitched slated roof. There is a Royal Mail sorting office at the rear of the building. The property enjoys a large glazed double frontage with centrally set double timber pedestrian access doors. Internally the ground floor provides an open plan sales area, office/storage space and a staff toilet. The space benefits from suspended fluorescent strip lighting and a wet radiator system.