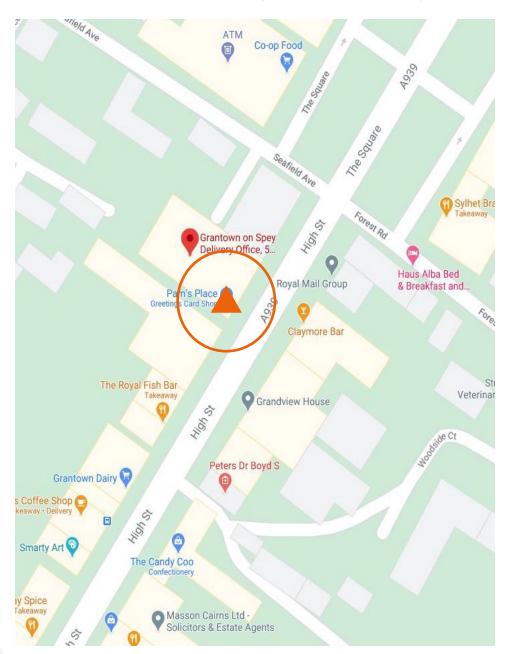

## LOCATION

Grantown-on-Spey is located within the heart of the Cairngorm National Park and is renowned as a popular centre for holiday and outdoor activities. The Cairngorm Mountains offer winter sports and hill walking, there is salmon and trout fishing on the River Spey and an 18 hole golf course. The town is located approximately 35 miles south of Inverness and 15 miles north east of Aviemore.

The subjects occupy a prominent pitch on the north west side of High Street which forms part of the main A939 road. Surrounding occupiers include Beale & Pyper furnishings, Mortimers fishing tackle, Bank of Scotland, Cairngorm Butchers, Ashers Bakery and The Wee Puffin restaurant.