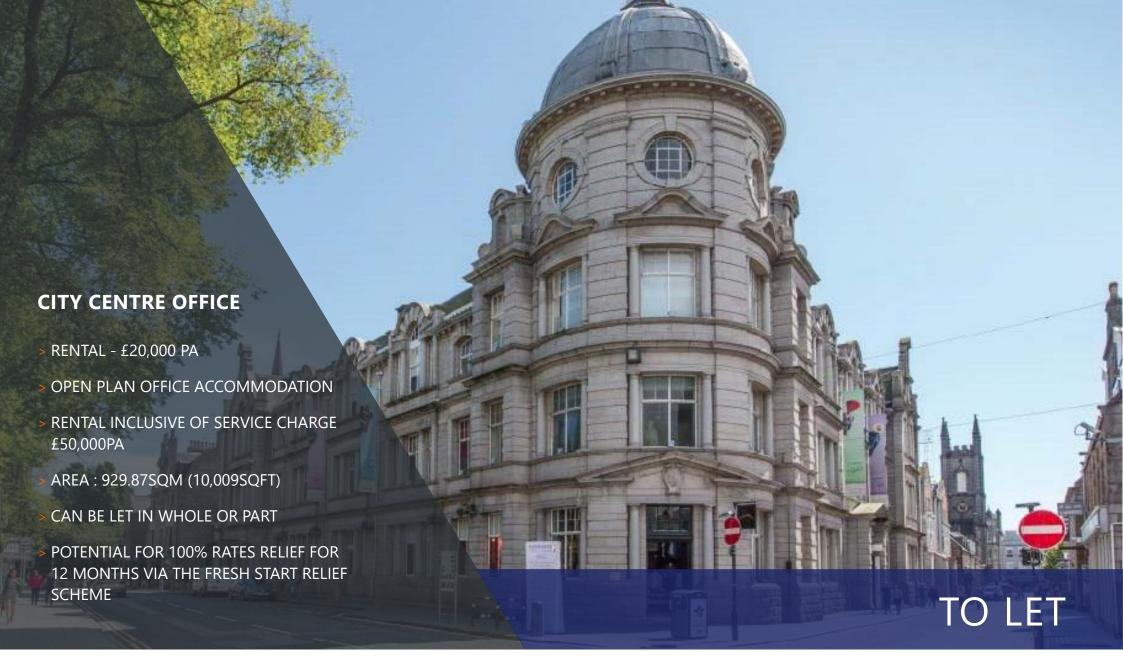

# UNIT 26 & 27, 2ND FLOOR, THE ACADEMY, ABERDEEN, AB10 1LB

The Academy is situated within the prime retail core of Aberdeen City Centre and is just a short walking distance of both Bon Accord Shopping Centre and Union Street, the cities principle commercial thoroughfare. The centre is bounded by Little Belmont Street, Belmont Street, Schoolhill and Back Wynd. Occupiers within the centre include Nandos and Revolucion De Cuba.

### DESCRIPTION

The Academy comprises of 70,000 sqft (6,503 sqm) with its primary use being a leisure destination within the City Centre. The Academy benefits from a striking façade providing a pleasurable leisure environment with the benefit of a central courtyard

The accommodation can be found on the 2nd floor of The Academy and is laid out to provide open plan office accommodation with carpeted timber floors and painted walls. The ceiling is suspended tile.

### **RENTAL**

A rental of £20,000pa inclusive of service charge is being sought.

As is standard practice this will be payable quarterly in advance.

## **RATING**

The subjects are currently entered into the Valuation Roll at a Rateable Value of £52,500pa (unit 26) and £72,500pa (unit 27). We would point out that an incoming occupier would have opportunity to appeal this rateable value.

Fresh Start Relief – the property may be awarded 100% Rates Relief for up to 12 months via the Fresh Start Relief Scheme following reoccupation of the space.

#### **VIDEO TOUR**

Click here for video tour of the property.

| ACCOMMODATION | SqM    | SqFt   |
|---------------|--------|--------|
| Unit 26       | 384.34 | 4,137  |
| Unit 27       | 545.53 | 5,872  |
| Total         | 929.87 | 10,009 |