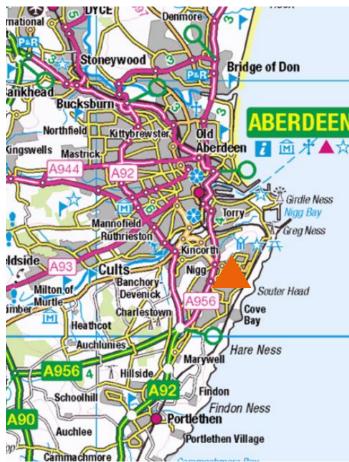

# **LOCATION**

The subjects are located within an established industrial estate within the Altens area of Aberdeen. The estate is located within close proximity to Hareness Road and the A956 connecting Aberdeen with the south, with the City Centre located two miles to the north.

The AWPR Charleston Interchange is located just a short distance from the property which provides rapid access to the north of Aberdeen.

Commercial Occupiers within the nearby vicinity include Expro, Taylors Industrial Services and Peterson Freight Management...