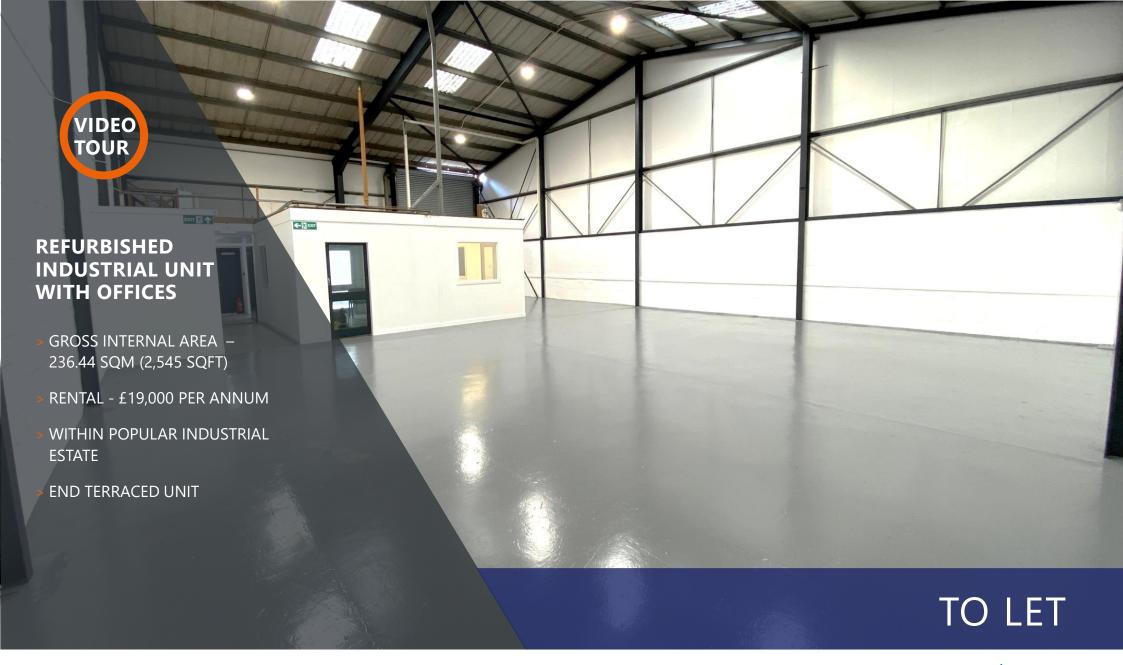

# **DESCRIPTION**

The subjects comprise of an end terraced industrial unit located within Altens Trade Centre and are laid out to provide office and warehouse accommodation with associated staff welfare areas.

The property is of a steel portal frame construction with a pitched roof over incorporating translucent roof panels. Access is via a pedestrian or roller shutter door.

Internally, within the warehouse the flooring is painted concrete with the walls being painted blockwork to dado height and to the inside face of the cladding thereafter. Artificial lighting is provided via LED fitments.

The office flooring is laminate with the walls and ceilings being painted with lighting provided by a mixture of fluorescent strip and LED fitments.

# **ACCOMMODATION**

The unit provides the following accommodation which has been measured on a gross internal area basis in accordance with the RICS Code of Measuring Practice.

| ACCOMMODATION        | SQM    | SQFT  |
|----------------------|--------|-------|
| Warehouse            | 165.50 | 1,781 |
| Offices, kitchen, WC | 70.94  | 764   |
| Total                | 236.44 | 2,545 |

# **RENTAL**

£19,000 per annum, exclusive.