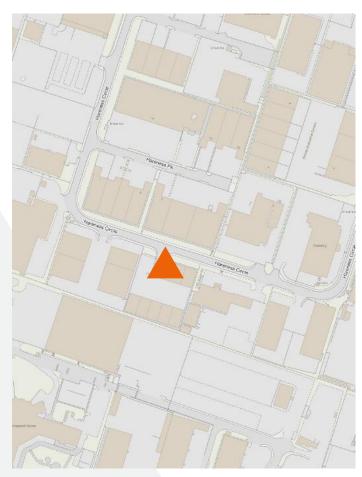

# **LOCATION**

The subjects are located within an established industrial estate within the Altens area of Aberdeen. The estate is located within close proximity to Hareness Road and the A956 connecting Aberdeen with the south, with the City Centre located two miles to the north.

# **DESCRIPTION**

The subjects comprise of an end terraced industrial unit located within Altens Trade Centre and are laid out to provide office and warehouse accommodation with associated staff welfare areas.