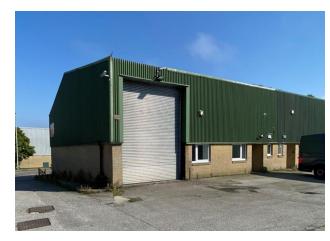

# **DESCRIPTION**

The subjects comprise of an end terraced industrial unit located within Altens Trade Centre and are laid out to provide office and warehouse accommodation with associated staff welfare areas.

The property is of a steel portal frame construction with a pitched roof over incorporating translucent roof panels. Access is via a pedestrian or roller shutter door.

Internally, within the warehouse the flooring is painted concrete with the walls being painted blockwork to dado height and to the inside face of the cladding thereafter. Artificial lighting is provided via LED fitments.