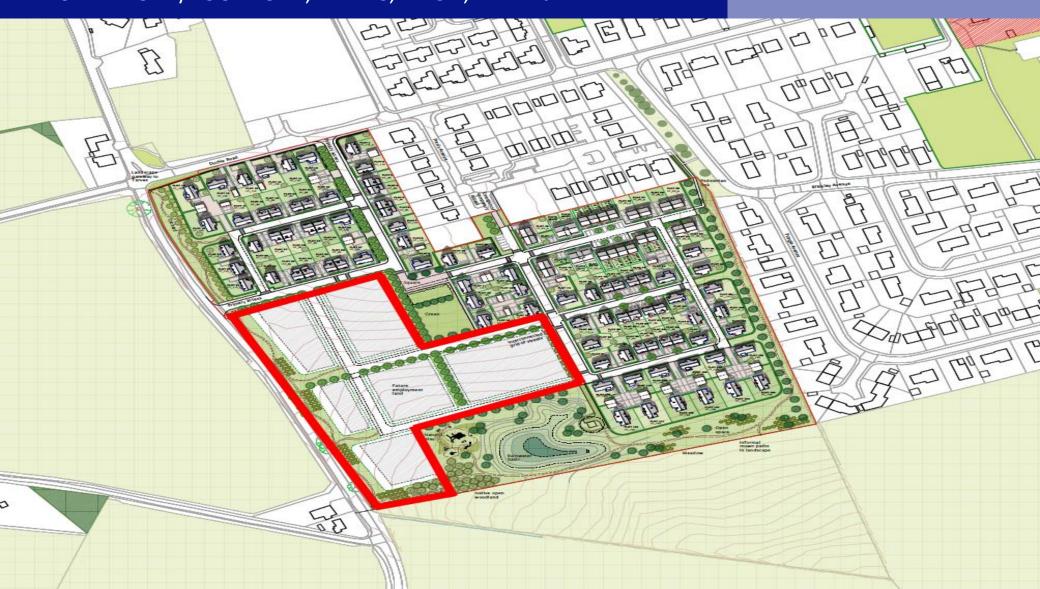

Scotia Homes are currently engaged in obtaining detailed planning approval for a high quality residential development together with associated infrastructure and landscaping within the same allocated OP1 site identified in the Aberdeenshire Local Development Plan 2017.

#### **DESCRIPTION:**

The site is currently designated as OP1 within the Aberdeenshire Local Development Plan 2017 and has been allocated for 3 hectares of employment land.

The site at the present time comprise of an area of agricultural land which extends to approximately 3ha (7.41 acres).

# **PLANNING:**

We believe the site may lend itself to a number of commercial uses subject to receiving the necessary consents. In particular, Class 4 uses will be encouraged although other uses such as a nursey or veterinary surgery would be equally acceptable. The eastern section of the employment land has been provisionally allocated for a care home.