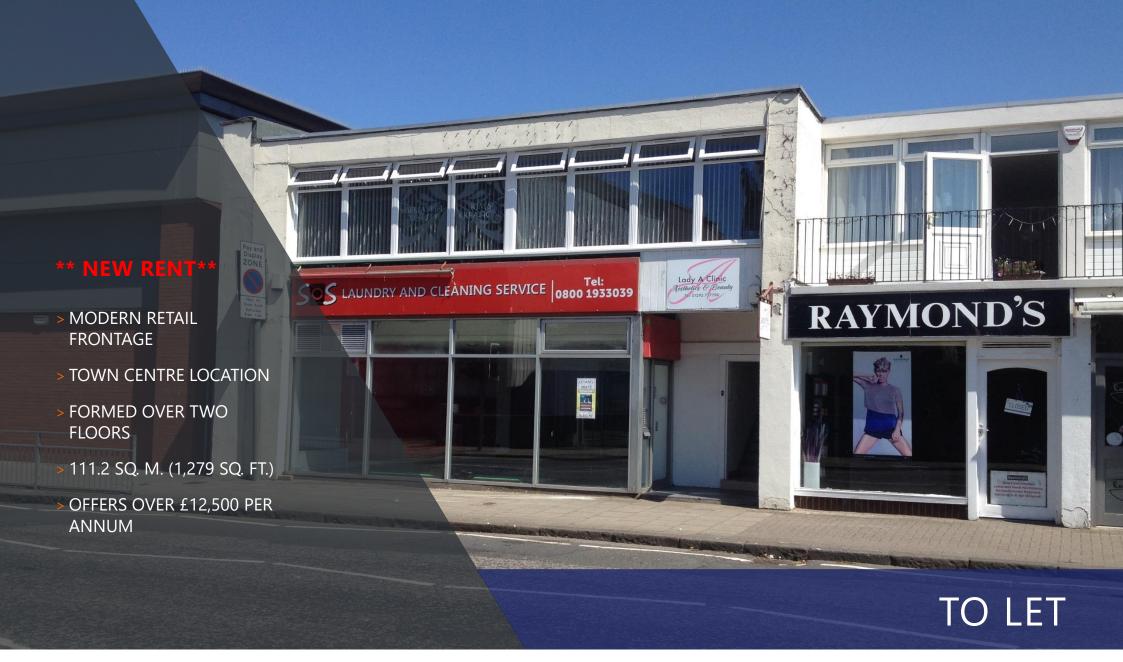

#### THE PROPERTY

The subjects comprise of a ground and first floor retail unit forming part of a purpose built two storey retail and office development. Internally the subjects are well appointed comprising:-

#### RENT

Rental offers over £12,500 per annum are invited.