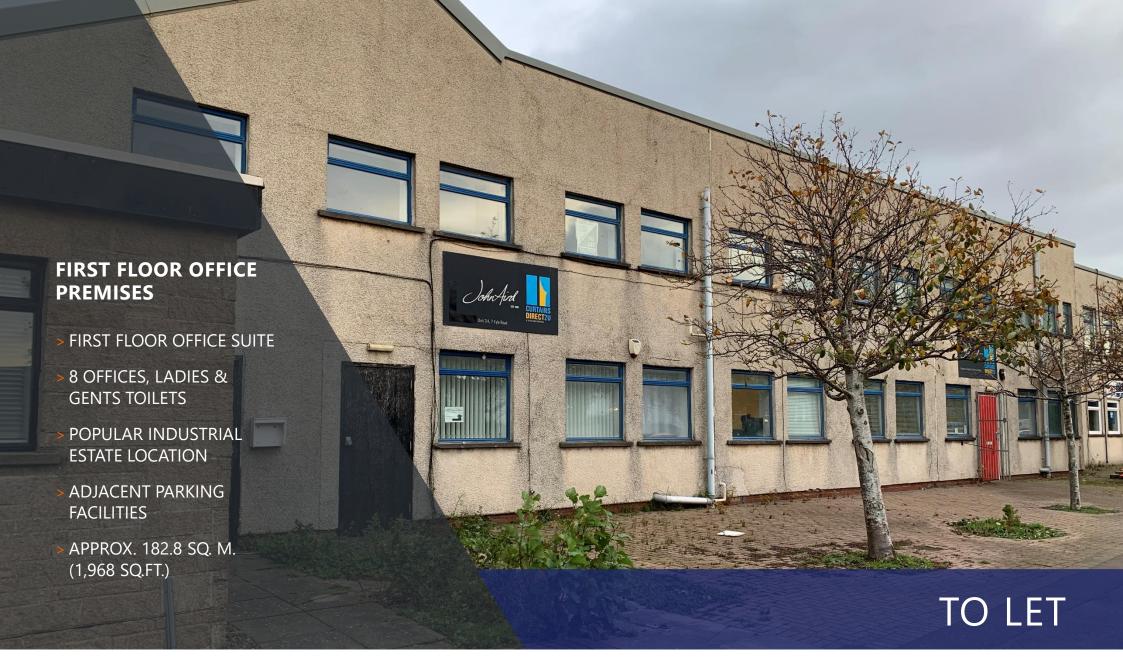

#### THE PROPERTY

First floor office comprising 3 large open plan rooms, 5 smaller offices with access to ladies and gents toilets. The offices are finished to a modern standard internally and were originally the administration centre for the factory at the rear of which they once formed part.

The internal accommodation comprises the following:

- > 3 large open plan rooms
- > 5 smaller offices
- > Ladies/Gents toilet facilities

7 KYLE ROAD, IRVINE

| ACCOMMODATION | SqM   | SqFt  |
|---------------|-------|-------|
| TOTAL         | 182.8 | 1,968 |

The above area has been calculated on a net internal area basis.